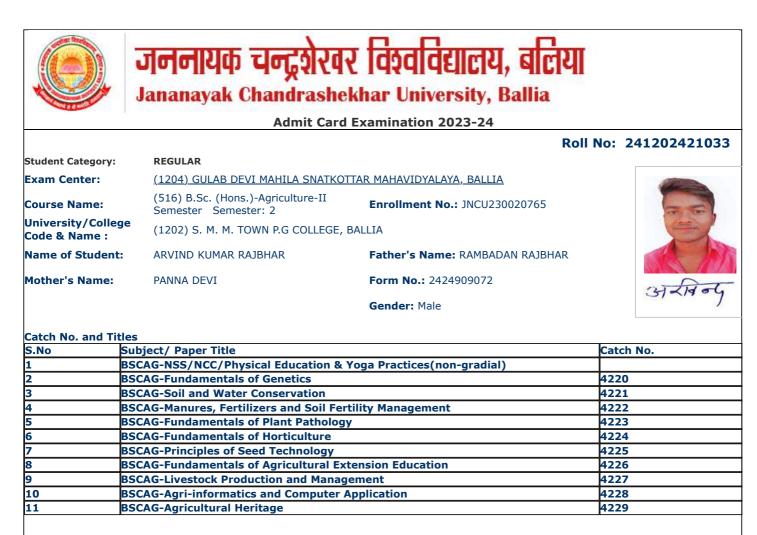

| Catch | No. | and | Titles |
|-------|-----|-----|--------|
|       |     |     |        |

| S.No | Subject/ Paper Title                                           | Catch No. |
|------|----------------------------------------------------------------|-----------|
| 1    | BSCAG-NSS/NCC/Physical Education & Yoga Practices(non-gradial) |           |
| 2    | BSCAG-Fundamentals of Genetics                                 | 4220      |
| 3    | BSCAG-Soil and Water Conservation                              | 4221      |
| 4    | BSCAG-Manures, Fertilizers and Soil Fertility Management       | 4222      |
| 5    | BSCAG-Fundamentals of Plant Pathology                          | 4223      |
| 6    | BSCAG-Fundamentals of Horticulture                             | 4224      |
| 7    | BSCAG-Principles of Seed Technology                            | 4225      |
| 8    | BSCAG-Fundamentals of Agricultural Extension Education         | 4226      |
| 9    | BSCAG-Livestock Production and Management                      | 4227      |
| 10   | BSCAG-Agri-informatics and Computer Application                | 4228      |
| 11   | BSCAG-Agricultural Heritage                                    | 4229      |