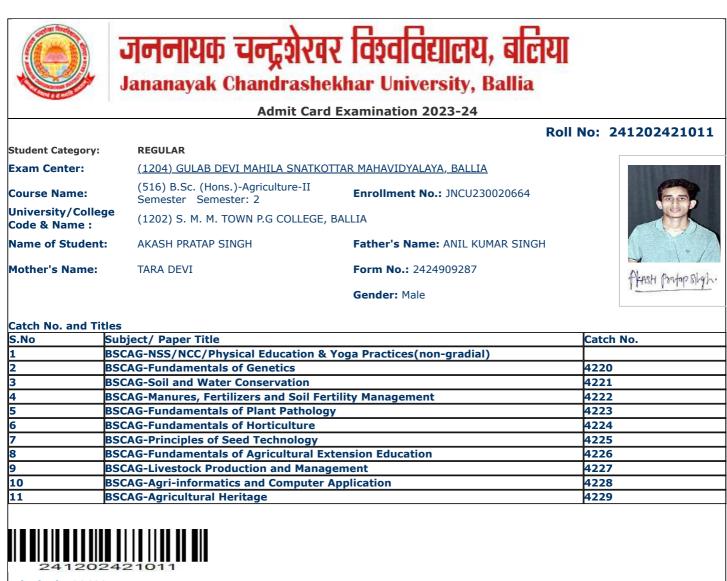

of Plant Pathology 4223 6 **BSCAG-Fundamentals of Horticulture** 4224 7 4225 BSCAG-Principles of Seed Technology 8 BSCAG-Fundamentals of Agricultural Extension Education 4226 9 BSCAG-Livestock Production and Management 4227 4228 10 BSCAG-Agri-informatics and Computer Application 11 BSCAG-Agricultural Heritage 4229



Print(ID) 129030

Signature of Principal & Seal

# Registrar

- 1. Examinees having mobile and other electronic gadgets in their possession will not be allowed by the examination centre.
- 2. At least One Identity proof (Aadhar Card/Pan Card/ Voter Card/ Passport/Driving Licence) in original must be with the examinees during the examinations and if demanded will be shown to the invigilator.
- 3. Candidate without Face Cover/ Mask will not be allowed in the examination centre



Signature of Principal & Seal

### Registrar

- 1. Examinees having mobile and other electronic gadgets in their possession will not be allowed by the examination centre.
- 2. At least One Identity proof (Aadhar Card/Pan Card/ Voter Card/ Passport/Driving Licence) in original must be with the examinees during the examinations and if demanded will be shown to the invigilator.
- 3. Candidate without Face Cover/ Mask will not be allowed in the examination centre



### जननायक चन्द्रशेखर विश्वविद्यालय, बलिया

### Admit Card Examination 2023-24

#### Roll No: 241202421012 REGULAR Student Category: Exam Center: (1204) GULAB DEVI MAHILA SNATKOTTAR MAHAVIDYALAYA, BALLIA (516) B.Sc. (Hons.)-Agriculture-II Enrollment No.: JNCU230020728 Course Name: Semester Semester: 2 University/College (1202) S.