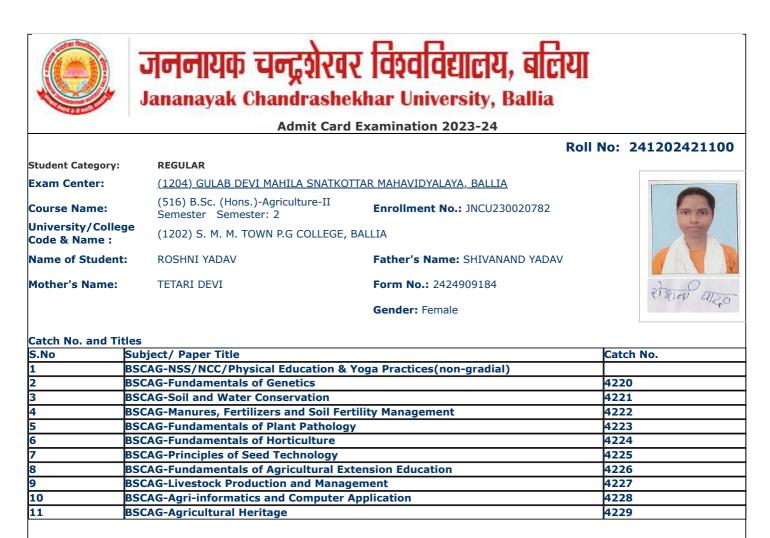

| Catch | No. | and | Titles |
|-------|-----|-----|--------|
|       |     |     |        |

| S.No | Subject/ Paper Title                                           | Catch No. |
|------|----------------------------------------------------------------|-----------|
| 1    | BSCAG-NSS/NCC/Physical Education & Yoga Practices(non-gradial) |           |
| 2    | BSCAG-Fundamentals of Genetics                                 | 4220      |
| 3    | BSCAG-Soil and Water Conservation                              | 4221      |
| 4    | BSCAG-Manures, Fertilizers and Soil Fertility Management       | 4222      |
| 5    | BSCAG-Fundamentals of Plant Pathology                          | 4223      |
| 6    | BSCAG-Fundamentals of Horticulture                             | 4224      |
| 7    | BSCAG-Principles of Seed Technology                            | 4225      |
| 8    | BSCAG-Fundamentals of Agricultural Extension Education         | 4226      |
| 9    | BSCAG-Livestock Production and Management                      | 4227      |
| 10   | BSCAG-Agri-informatics and Computer Application                | 4228      |
| 11   | BSCAG-Agricultural Heritage                                    | 4229      |