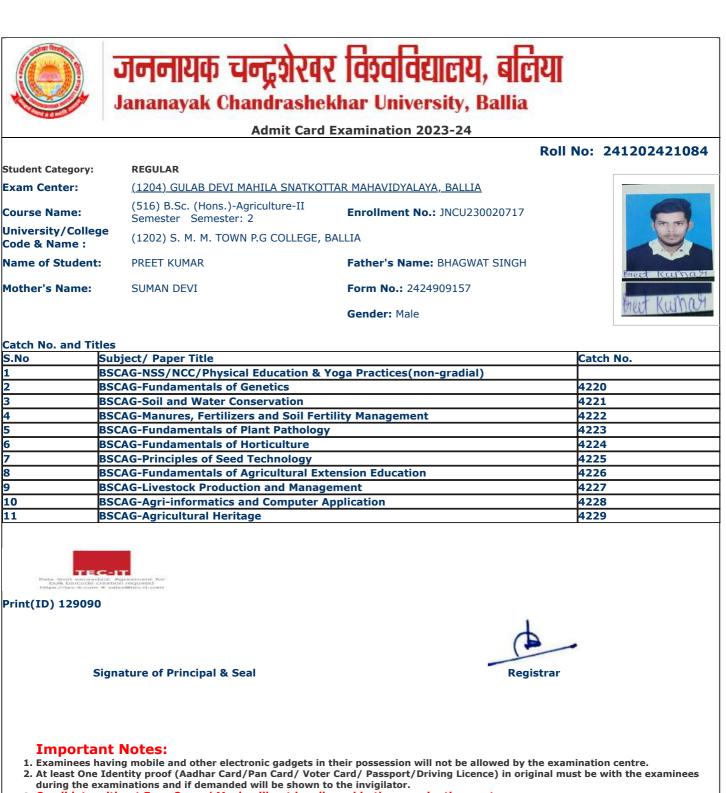

| Subject/ Paper Title                                           | Catch No.                                                                                                                                                                                                                                                                                                                                                                                                                                                                                                                                          |
|----------------------------------------------------------------|----------------------------------------------------------------------------------------------------------------------------------------------------------------------------------------------------------------------------------------------------------------------------------------------------------------------------------------------------------------------------------------------------------------------------------------------------------------------------------------------------------------------------------------------------|
| BSCAG-NSS/NCC/Physical Education & Yoga Practices(non-gradial) |                                                                                                                                                                                                                                                                                                                                                                                                                                                                                                                                                    |
| BSCAG-Fundamentals of Genetics                                 | 4220                                                                                                                                                                                                                                                                                                                                                                                                                                                                                                                                               |
| BSCAG-Soil and Water Conservation                              | 4221                                                                                                                                                                                                                                                                                                                                                                                                                                                                                                                                               |
| BSCAG-Manures, Fertilizers and Soil Fertility Management       | 4222                                                                                                                                                                                                                                                                                                                                                                                                                                                                                                                                               |
| BSCAG-Fundamentals of Plant Pathology                          | 4223                                                                                                                                                                                                                                                                                                                                                                                                                                                                                                                                               |
| BSCAG-Fundamentals of Horticulture                             | 4224                                                                                                                                                                                                                                                                                                                                                                                                                                                                                                                                               |
| BSCAG-Principles of Seed Technology                            | 4225                                                                                                                                                                                                                                                                                                                                                                                                                                                                                                                                               |
| BSCAG-Fundamentals of Agricultural Extension Education         | 4226                                                                                                                                                                                                                                                                                                                                                                                                                                                                                                                                               |
| BSCAG-Livestock Production and Management                      | 4227                                                                                                                                                                                                                                                                                                                                                                                                                                                                                                                                               |
| BSCAG-Agri-informatics and Computer Application                | 4228                                                                                                                                                                                                                                                                                                                                                                                                                                                                                                                                               |
| BSCAG-Agricultural Heritage                                    | 4229                                                                                                                                                                                                                                                                                                                                                                                                                                                                                                                                               |
|                                                                | BSCAG-NSS/NCC/Physical Education & Yoga Practices(non-gradial)         BSCAG-Fundamentals of Genetics         BSCAG-Soil and Water Conservation         BSCAG-Manures, Fertilizers and Soil Fertility Management         BSCAG-Fundamentals of Plant Pathology         BSCAG-Fundamentals of Horticulture         BSCAG-Principles of Seed Technology         BSCAG-Fundamentals of Agricultural Extension Education         BSCAG-Fundamentals of Agricultural Extension Education         BSCAG-Fundamentals of Agricultural Extension Education |