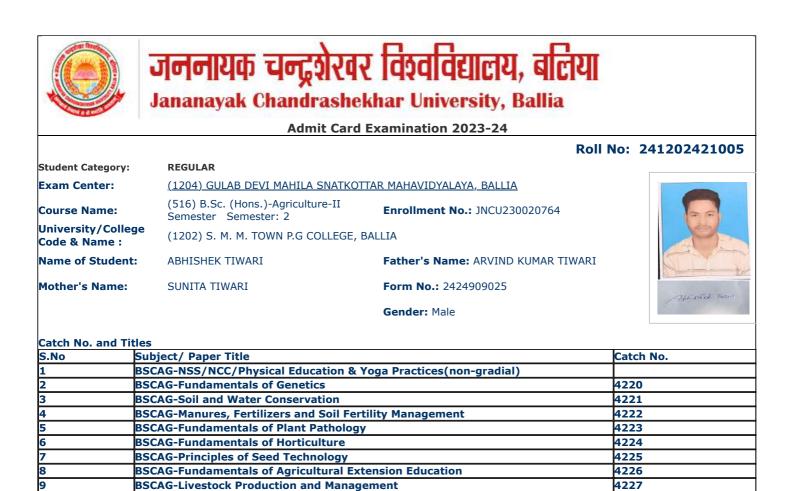

| Catch | No. | and | Titles |
|-------|-----|-----|--------|
|       |     |     |        |

| S.No | Subject/ Paper Title                                           | Catch No. |
|------|----------------------------------------------------------------|-----------|
| 1    | BSCAG-NSS/NCC/Physical Education & Yoga Practices(non-gradial) |           |
| 2    | BSCAG-Fundamentals of Genetics                                 | 4220      |
| 3    | BSCAG-Soil and Water Conservation                              | 4221      |
| 4    | BSCAG-Manures, Fertilizers and Soil Fertility Management       | 4222      |
| 5    | BSCAG-Fundamentals of Plant Pathology                          | 4223      |
| 6    | BSCAG-Fundamentals of Horticulture                             | 4224      |
| 7    | BSCAG-Principles of Seed Technology                            | 4225      |
| 8    | BSCAG-Fundamentals of Agricultural Extension Education         | 4226      |
| 9    | BSCAG-Livestock Production and Management                      | 4227      |
| 10   | BSCAG-Agri-informatics and Computer Application                | 4228      |
| 11   | BSCAG-Agricultural Heritage                                    | 4229      |