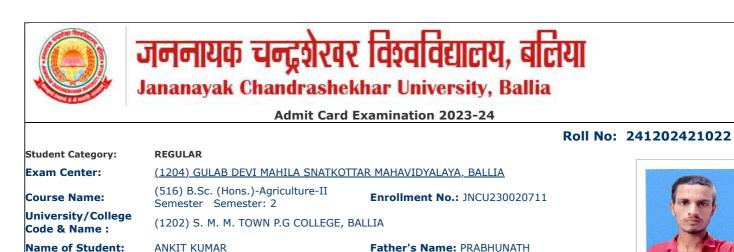

#### Roll No: 241202421012 REGULAR Student Category: Exam Center: (1204) GULAB DEVI MAHILA SNATKOTTAR MAHAVIDYALAYA, BALLIA (516) B.Sc. (Hons.)-Agriculture-II Enrollment No.: JNCU230020728 Course Name: Semester Semester: 2 University/College (1202) S. M. M. TOWN P.G COLLEGE, BALLIA Code & Name : Name of Student: **AKASH TIWARI** Father's Name: SHASHIKANT TIWARI Mother's Name: **KUSUM TIWARI** Form No.: 2424909037 Akash Tiwari Gender: Male