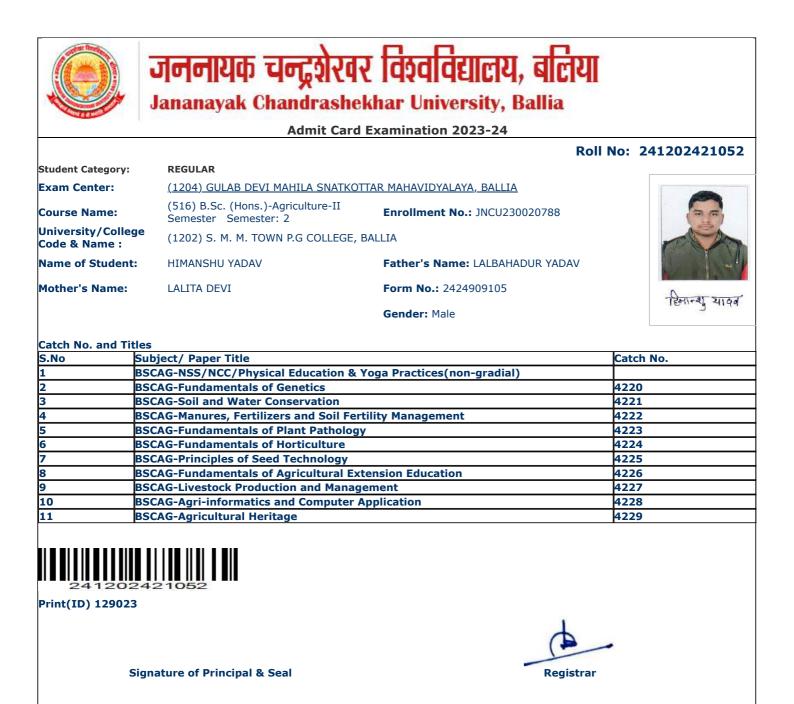

### Roll No: 241202421053

Catch No. and Titles

Exam Center:

Course Name:

Code & Name : Name of Student:

Mother's Name:

University/College

| S.No | Subject/ Paper Title                                           | Catch No. |
|------|----------------------------------------------------------------|-----------|
| 1    | BSCAG-NSS/NCC/Physical Education & Yoga Practices(non-gradial) |           |
| 2    | BSCAG-Fundamentals of Genetics                                 | 4220      |
| 3    | BSCAG-Soil and Water Conservation                              | 4221      |
| 4    | BSCAG-Manures, Fertilizers and Soil Fertility Management       | 4222      |
| 5    | BSCAG-Fundamentals of Plant Pathology                          | 4223      |
| 6    | BSCAG-Fundamentals of Horticulture                             | 4224      |
| 7    | BSCAG-Principles of Seed Technology                            | 4225      |
| 8    | BSCAG-Fundamentals of Agricultural Extension Education         | 4226      |
| 9    | BSCAG-Livestock Production and Management                      | 4227      |
| 10   | BSCAG-Agri-informatics and Computer Application                | 4228      |
| 11   | BSCAG-Agricultural Heritage                                    | 4229      |

Enrollment No.: JNCU230020730

Father's Name: ALI AKHATAR

Form No.: 2424909107

Gender: Male

(1204) GULAB DEVI MAHILA SNATKOTTAR MAHAVIDYALAYA, BALLIA

Print(ID) 128990

Signature of Principal & Seal

- 1. Examinees having mobile and other electronic gadgets in their possession will not be allowed by the examination centre.
- 2. At least One Identity proof (Aadhar Card/Pan Card/ Voter Card/ Passport/Driving Licence) in original must be with the examinees during the examinations and if demanded will be shown to the invigilator.
- 3. Candidate without Face Cover/ Mask will not be allowed in the examination centre