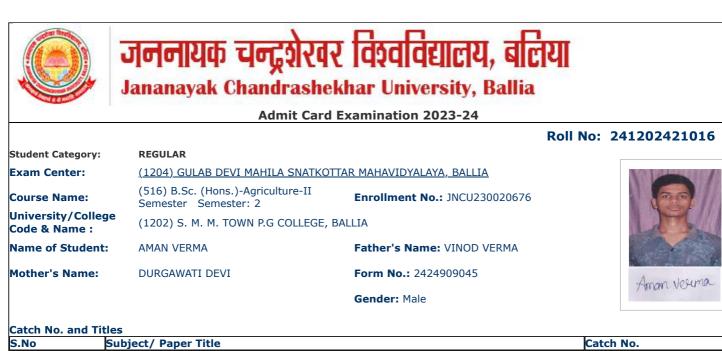

#### Roll No: 241202421012 REGULAR Student Category: Exam Center: (1204) GULAB DEVI MAHILA SNATKOTTAR MAHAVIDYALAYA, BALLIA (516) B.Sc. (Hons.)-Agriculture-II Enrollment No.: JNCU230020728 Course Name: Semester Semester: 2 University/College (1202) S. M. M. TOWN P.G COLLEGE, BALLIA Code & Name : Name of Student: **AKASH TIWARI** Father's Name: SHASHIKANT TIWARI Mother's Name: **KUSUM TIWARI** Form No.: 2424909037 Akash Tiwari Gender: Male