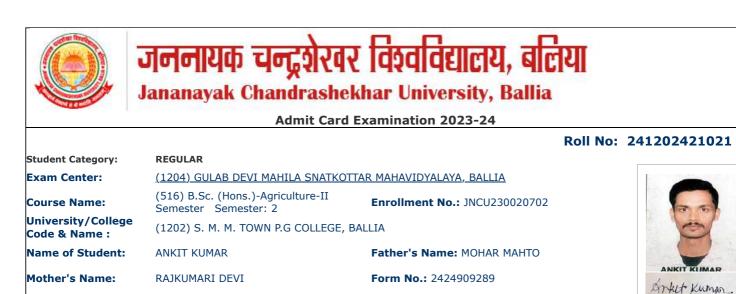

#### Roll No: 241202421027 REGULAR Student Category: Exam Center: (1204) GULAB DEVI MAHILA SNATKOTTAR MAHAVIDYALAYA, BALLIA (516) B.Sc. (Hons.)-Agriculture-II Enrollment No.: JNCU230020706 Course Name: Semester Semester: 2 University/College (1202) S. M. M. TOWN P.G COLLEGE, BALLIA Code & Name : Name of Student: **ANSHU** Father's Name: ANIL KUMAR Mother's Name: REETA Form No.: 2424909058 Gender: Female