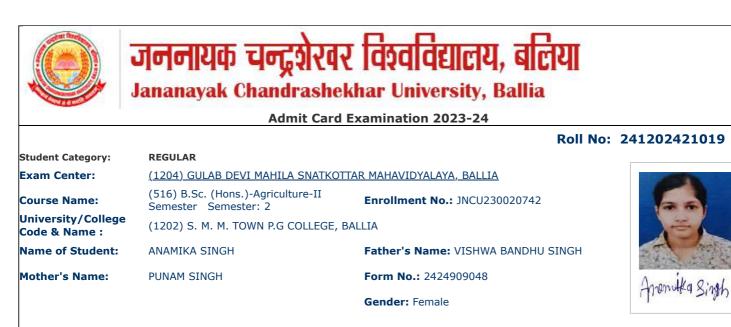

#### Roll No: 241202421013 REGULAR Student Category: Exam Center: (1204) GULAB DEVI MAHILA SNATKOTTAR MAHAVIDYALAYA, BALLIA (516) B.Sc. (Hons.)-Agriculture-II Enrollment No.: JNCU230020780 Course Name: Semester Semester: 2 University/College (1202) S. M. M. TOWN P.G COLLEGE, BALLIA Code & Name : Name of Student: **AKASH VERMA** Father's Name: SANJAY VERMA Mother's Name: PUSHPA VERMA Form No.: 2424909040 Gender: Male