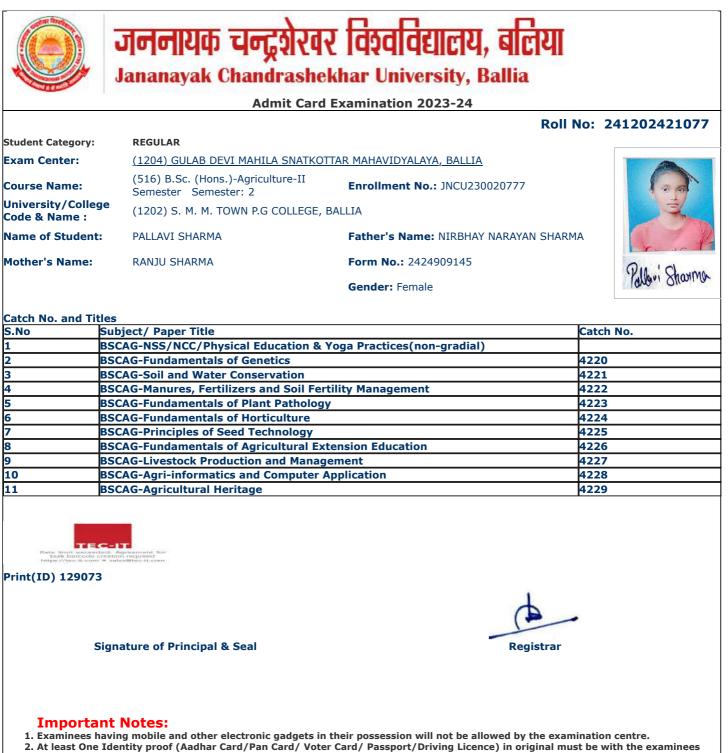

| Catch | No. | and | Titles |
|-------|-----|-----|--------|
|       |     |     |        |

| S.No | Subject/ Paper Title                                           | Catch No. |
|------|----------------------------------------------------------------|-----------|
| 1    | BSCAG-NSS/NCC/Physical Education & Yoga Practices(non-gradial) |           |
| 2    | BSCAG-Fundamentals of Genetics                                 | 4220      |
| 3    | BSCAG-Soil and Water Conservation                              | 4221      |
| 4    | BSCAG-Manures, Fertilizers and Soil Fertility Management       | 4222      |
| 5    | BSCAG-Fundamentals of Plant Pathology                          | 4223      |
| 6    | BSCAG-Fundamentals of Horticulture                             | 4224      |
| 7    | BSCAG-Principles of Seed Technology                            | 4225      |
| 8    | BSCAG-Fundamentals of Agricultural Extension Education         | 4226      |
| 9    | BSCAG-Livestock Production and Management                      | 4227      |
| 10   | BSCAG-Agri-informatics and Computer Application                | 4228      |
| 11   | BSCAG-Agricultural Heritage                                    | 4229      |