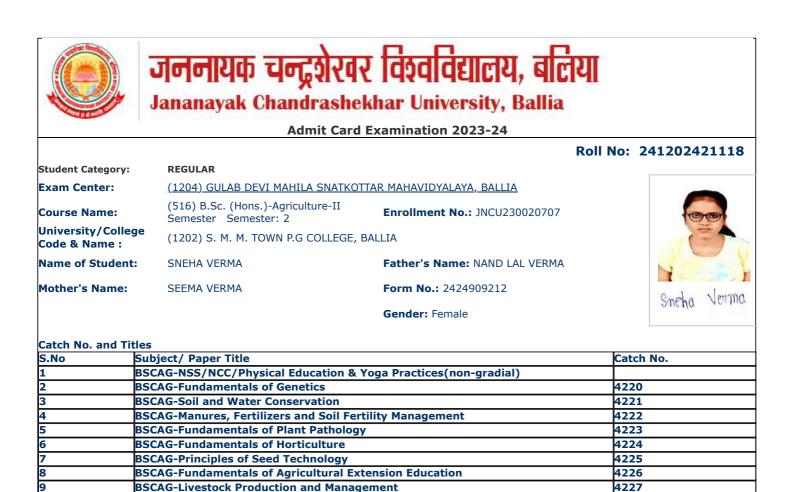

### Roll No: 241202421049

| Student Category:                   | REGULAR                                                          |                               |
|-------------------------------------|------------------------------------------------------------------|-------------------------------|
| Exam Center:                        | <u>(1204) GULAB DEVI MAHILA SNATKOTTAR MAHAVIDYALAYA, BALLIA</u> |                               |
| Course Name:                        | (516) B.Sc. (Hons.)-Agriculture-II<br>Semester Semester: 2       | Enrollment No.: JNCU230020768 |
| University/College<br>Code & Name : | (1202) S. M. M. TOWN P.G COLLEGE, BAI                            | LLIA                          |
| Name of Student:                    | GARIMA JOSHI                                                     | Father's Name: SURESH JOSHI   |
| Mother's Name:                      | SHEELA DEVI                                                      | Form No.: 2424909099          |
|                                     |                                                                  | Gender: Female                |

### Catch No. and Titles

| S.No | Subject/ Paper Title                                           | Catch No. |
|------|----------------------------------------------------------------|-----------|
| 1    | BSCAG-NSS/NCC/Physical Education & Yoga Practices(non-gradial) |           |
| 2    | BSCAG-Fundamentals of Genetics                                 | 4220      |
| 3    | BSCAG-Soil and Water Conservation                              | 4221      |
| 4    | BSCAG-Manures, Fertilizers and Soil Fertility Management       | 4222      |
| 5    | BSCAG-Fundamentals of Plant Pathology                          | 4223      |
| 6    | BSCAG-Fundamentals of Horticulture                             | 4224      |
| 7    | BSCAG-Principles of Seed Technology                            | 4225      |
| 8    | BSCAG-Fundamentals of Agricultural Extension Education         | 4226      |
| 9    | BSCAG-Livestock Production and Management                      | 4227      |
| 10   | BSCAG-Agri-informatics and Computer Application                | 4228      |
| 11   | BSCAG-Agricultural Heritage                                    | 4229      |

Print(ID) 128944

Signature of Principal & Seal

- 1. Examinees having mobile and other electronic gadgets in their possession will not be allowed by the examination centre.
- 2. At least One Identity proof (Aadhar Card/Pan Card/ Voter Card/ Passport/Driving Licence) in original must be with the examinees during the examinations and if demanded will be shown to the invigilator.
- 3. Candidate without Face Cover/ Mask will not be allowed in the examination centre