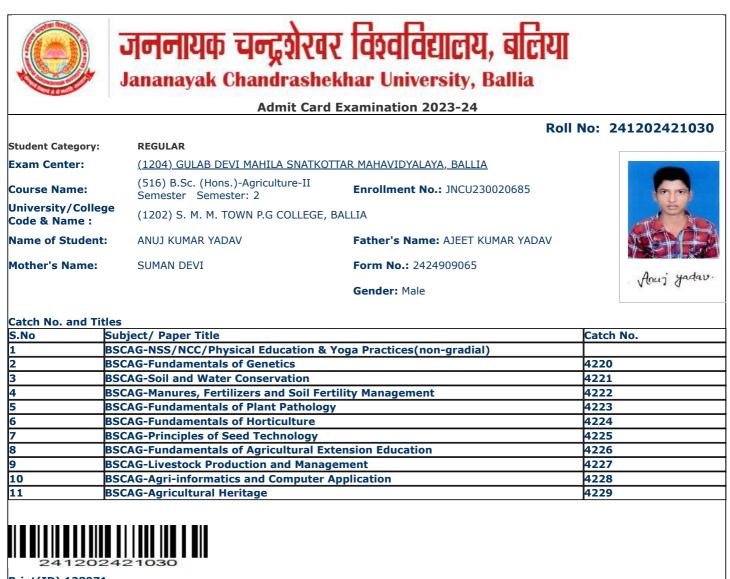

241202421031

Print(ID) 129033

11

Signature of Principal & Seal

BSCAG-Agricultural Heritage