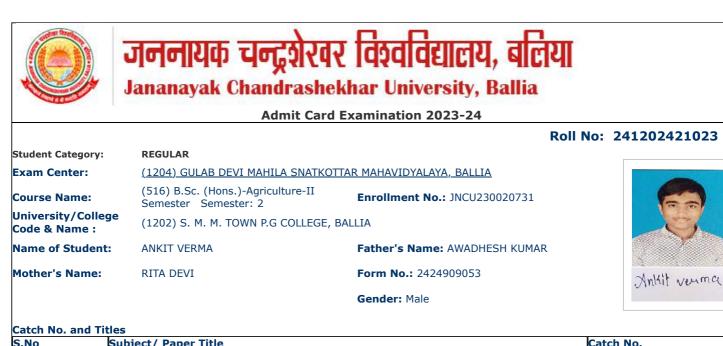

#### Roll No: 241202421013 REGULAR Student Category: Exam Center: (1204) GULAB DEVI MAHILA SNATKOTTAR MAHAVIDYALAYA, BALLIA (516) B.Sc. (Hons.)-Agriculture-II Enrollment No.: JNCU230020780 Course Name: Semester Semester: 2 University/College (1202) S. M. M. TOWN P.G COLLEGE, BALLIA Code & Name : Name of Student: **AKASH VERMA** Father's Name: SANJAY VERMA Mother's Name: PUSHPA VERMA Form No.: 2424909040 Gender: Male