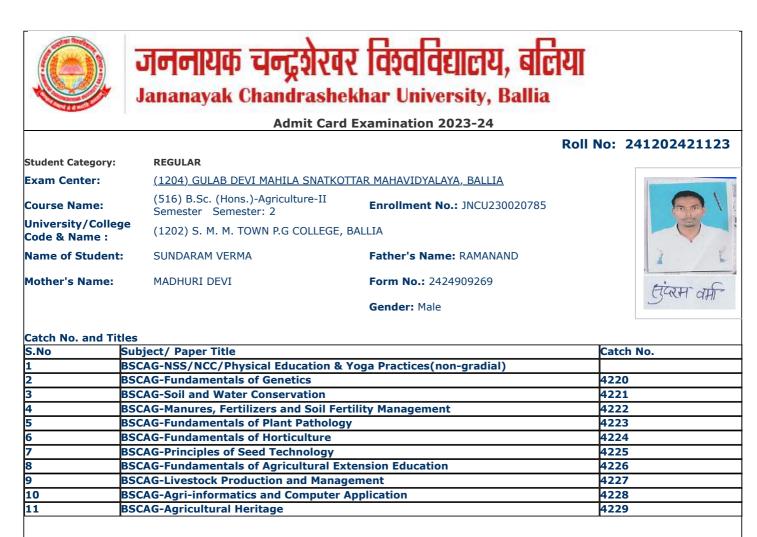

| Catch | No. | and | Titles |
|-------|-----|-----|--------|
|       |     |     |        |

| S.No | Subject/ Paper Title                                           | Catch No. |
|------|----------------------------------------------------------------|-----------|
| 1    | BSCAG-NSS/NCC/Physical Education & Yoga Practices(non-gradial) |           |
| 2    | BSCAG-Fundamentals of Genetics                                 | 4220      |
| 3    | BSCAG-Soil and Water Conservation                              | 4221      |
| 4    | BSCAG-Manures, Fertilizers and Soil Fertility Management       | 4222      |
| 5    | BSCAG-Fundamentals of Plant Pathology                          | 4223      |
| 6    | BSCAG-Fundamentals of Horticulture                             | 4224      |
| 7    | BSCAG-Principles of Seed Technology                            | 4225      |
| 8    | BSCAG-Fundamentals of Agricultural Extension Education         | 4226      |
| 9    | BSCAG-Livestock Production and Management                      | 4227      |
| 10   | BSCAG-Agri-informatics and Computer Application                | 4228      |
| 11   | BSCAG-Agricultural Heritage                                    | 4229      |