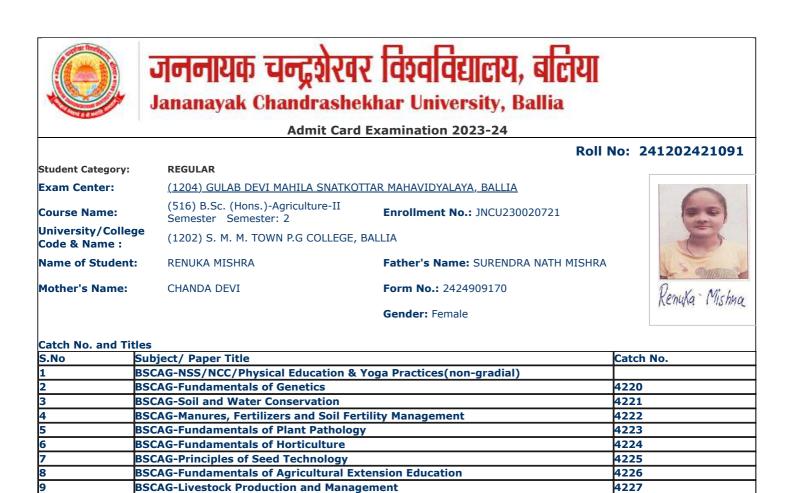

| Catch | No. | and | Titles |
|-------|-----|-----|--------|
|       |     |     |        |

| S.No | Subject/ Paper Title                                           | Catch No. |
|------|----------------------------------------------------------------|-----------|
| 1    | BSCAG-NSS/NCC/Physical Education & Yoga Practices(non-gradial) |           |
| 2    | BSCAG-Fundamentals of Genetics                                 | 4220      |
| 3    | BSCAG-Soil and Water Conservation                              | 4221      |
| 4    | BSCAG-Manures, Fertilizers and Soil Fertility Management       | 4222      |
| 5    | BSCAG-Fundamentals of Plant Pathology                          | 4223      |
| 6    | BSCAG-Fundamentals of Horticulture                             | 4224      |
| 7    | BSCAG-Principles of Seed Technology                            | 4225      |
| 8    | BSCAG-Fundamentals of Agricultural Extension Education         | 4226      |
| 9    | BSCAG-Livestock Production and Management                      | 4227      |
| 10   | BSCAG-Agri-informatics and Computer Application                | 4228      |
| 11   | BSCAG-Agricultural Heritage                                    | 4229      |