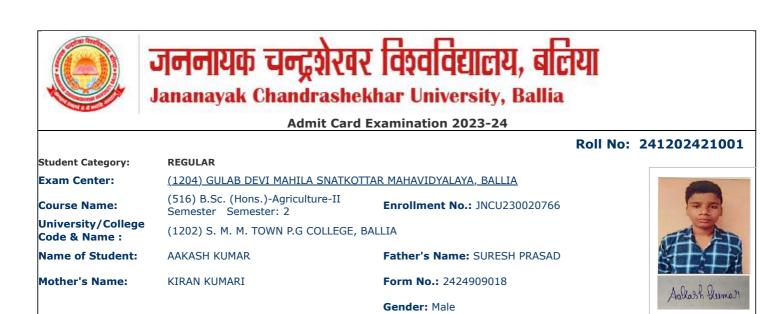

#### Roll No: 241202421012 REGULAR Student Category: Exam Center: (1204) GULAB DEVI MAHILA SNATKOTTAR MAHAVIDYALAYA, BALLIA (516) B.Sc. (Hons.)-Agriculture-II Enrollment No.: JNCU230020728 Course Name: Semester Semester: 2 University/College (1202) S. M. M. TOWN P.G COLLEGE, BALLIA Code & Name : Name of Student: **AKASH TIWARI** Father's Name: SHASHIKANT TIWARI Mother's Name: **KUSUM TIWARI** Form No.: 2424909037 Akash Tiwari Gender: Male