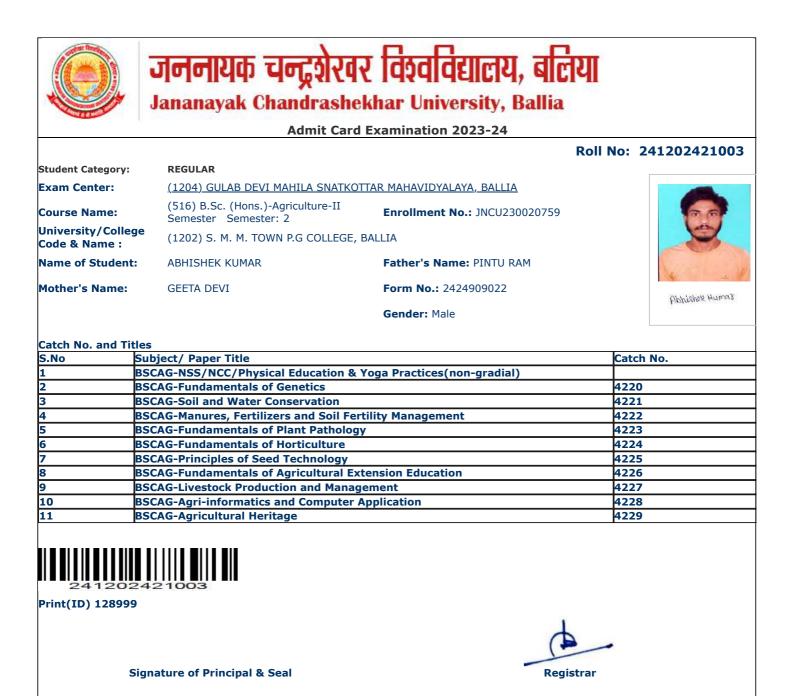

#### Roll No: 241202421017 REGULAR Student Category: Exam Center: (1204) GULAB DEVI MAHILA SNATKOTTAR MAHAVIDYALAYA, BALLIA (516) B.Sc. (Hons.)-Agriculture-II Enrollment No.: JNCU230020751 Course Name: Semester Semester: 2 University/College (1202) S. M. M. TOWN P.G COLLEGE, BALLIA Code & Name : Name of Student: AMBUJ KUMAR Father's Name: ANIL VERMA Mother's Name: SHOBHA DEVI Form No.: 2424909046 Gender: Male

#### Catch No. and Titles

| S.No | Subject/ Paper Title                                           | Catch No. |
|------|----------------------------------------------------------------|-----------|
| 1    | BSCAG-NSS/NCC/Physical Education & Yoga Practices(non-gradial) |           |
| 2    | BSCAG-Fundamentals of Genetics                                 | 4220      |
| 3    | BSCAG-Soil and Water Conservation                              | 4221      |
| 4    | BSCAG-Manures, Fertilizers and Soil Fertility Management       | 4222      |
| 5    | BSCAG-Fundamentals of Plant Pathology                          | 4223      |
| 6    | BSCAG-Fundamentals of Horticulture                             | 4224      |
| 7    | BSCAG-Principles of Seed Technology                            | 4225      |
| 8    | BSCAG-Fundamentals of Agricultural Extension Education         | 4226      |
| 9    | BSCAG-Livestock Production and Management                      | 4227      |
| 10   | BSCAG-Agri-informatics and Computer Application                | 4228      |
| 11   | BSCAG-Agricultural Heritage                                    | 4229      |

Print(ID) 128939

Signature of Principal & Seal