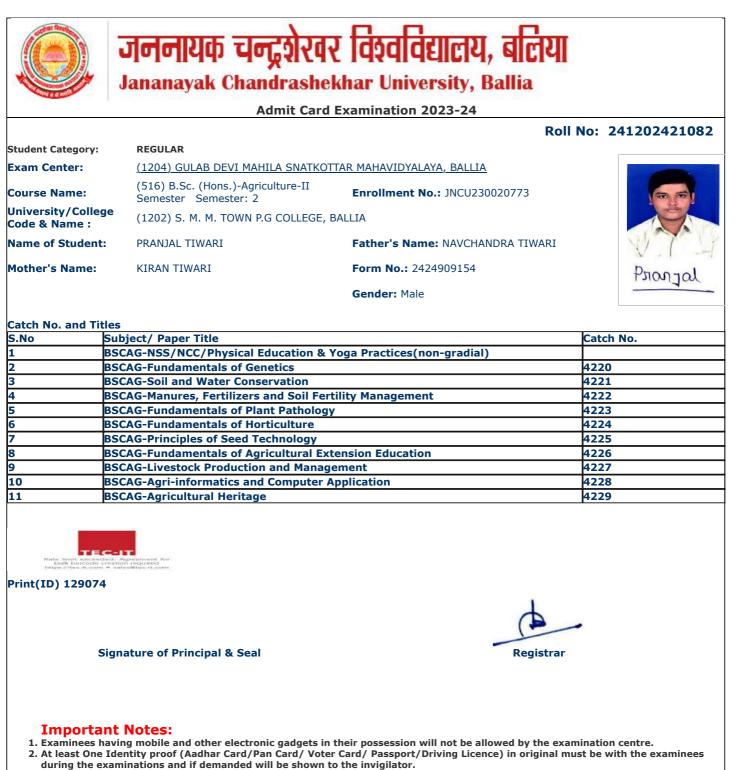

| Catch | No. | and | Titles |
|-------|-----|-----|--------|
|       |     |     |        |

| S.No | Subject/ Paper Title                                           | Catch No. |
|------|----------------------------------------------------------------|-----------|
| 1    | BSCAG-NSS/NCC/Physical Education & Yoga Practices(non-gradial) |           |
| 2    | BSCAG-Fundamentals of Genetics                                 | 4220      |
| 3    | BSCAG-Soil and Water Conservation                              | 4221      |
| 4    | BSCAG-Manures, Fertilizers and Soil Fertility Management       | 4222      |
| 5    | BSCAG-Fundamentals of Plant Pathology                          | 4223      |
| 6    | BSCAG-Fundamentals of Horticulture                             | 4224      |
| 7    | BSCAG-Principles of Seed Technology                            | 4225      |
| 8    | BSCAG-Fundamentals of Agricultural Extension Education         | 4226      |
| 9    | BSCAG-Livestock Production and Management                      | 4227      |
| 10   | BSCAG-Agri-informatics and Computer Application                | 4228      |
| 11   | BSCAG-Agricultural Heritage                                    | 4229      |