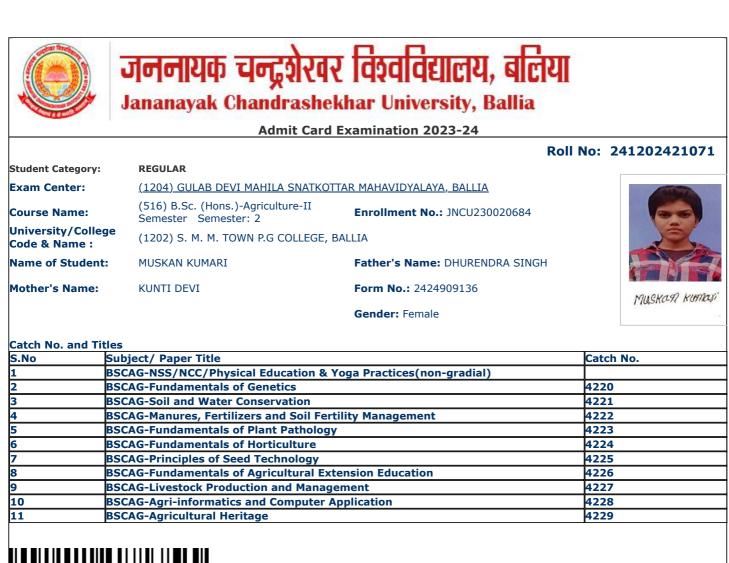

| Catch | No. | and | Titles |
|-------|-----|-----|--------|
|       |     |     |        |

| S.No | Subject/ Paper Title                                           | Catch No. |
|------|----------------------------------------------------------------|-----------|
| 1    | BSCAG-NSS/NCC/Physical Education & Yoga Practices(non-gradial) |           |
| 2    | BSCAG-Fundamentals of Genetics                                 | 4220      |
| 3    | BSCAG-Soil and Water Conservation                              | 4221      |
| 4    | BSCAG-Manures, Fertilizers and Soil Fertility Management       | 4222      |
| 5    | BSCAG-Fundamentals of Plant Pathology                          | 4223      |
| 6    | BSCAG-Fundamentals of Horticulture                             | 4224      |
| 7    | BSCAG-Principles of Seed Technology                            | 4225      |
| 8    | BSCAG-Fundamentals of Agricultural Extension Education         | 4226      |
| 9    | BSCAG-Livestock Production and Management                      | 4227      |
| 10   | BSCAG-Agri-informatics and Computer Application                | 4228      |
| 11   | BSCAG-Agricultural Heritage                                    | 4229      |