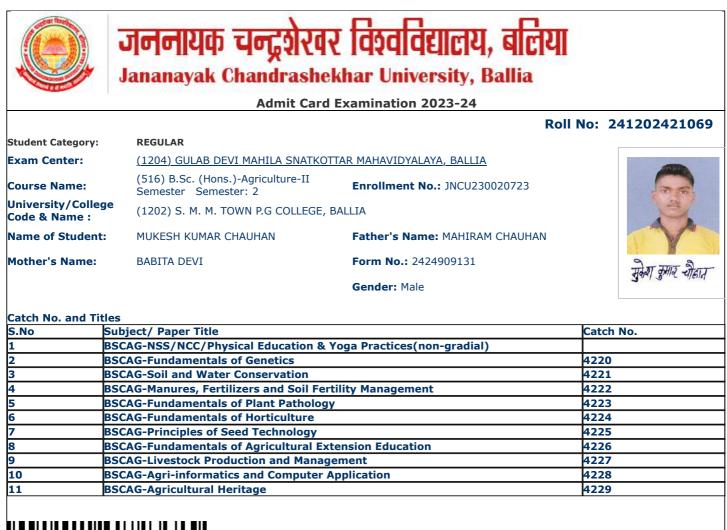

#### REGULAR Student Category: Exam Center: (1204) GULAB DEVI MAHILA SNATKOTTAR MAHAVIDYALAYA, BALLIA (516) B.Sc. (Hons.)-Agriculture-II Course Name: Enrollment No.: JNCU230020744 Semester Semester: 2 University/College (1202) S. M. M. TOWN P.G COLLEGE, BALLIA Code & Name : Name of Student: Father's Name: NASIR AHMAD KHAN JAMTI KHAN Mother's Name: **KHURSHIDA PARVEEN** Form No.: 2424909108 Jomil Khaon Gender: Male d Titl

| Catch | No. | and | Titles |
|-------|-----|-----|--------|
|       |     |     | Cubics |

| S.No | Subject/ Paper Title                                           | Catch No. |
|------|----------------------------------------------------------------|-----------|
| 1    | BSCAG-NSS/NCC/Physical Education & Yoga Practices(non-gradial) |           |
| 2    | BSCAG-Fundamentals of Genetics                                 | 4220      |
| 3    | BSCAG-Soil and Water Conservation                              | 4221      |
| 4    | BSCAG-Manures, Fertilizers and Soil Fertility Management       | 4222      |
| 5    | BSCAG-Fundamentals of Plant Pathology                          | 4223      |
| 6    | BSCAG-Fundamentals of Horticulture                             | 4224      |
| 7    | BSCAG-Principles of Seed Technology                            | 4225      |
| 8    | BSCAG-Fundamentals of Agricultural Extension Education         | 4226      |
| 9    | BSCAG-Livestock Production and Management                      | 4227      |
| 10   | BSCAG-Agri-informatics and Computer Application                | 4228      |
| 11   | BSCAG-Agricultural Heritage                                    | 4229      |

Print(ID) 128945

Signature of Principal & Seal

Roll No: 241202421054

- 1. Examinees having mobile and other electronic gadgets in their possession will not be allowed by the examination centre.
- 2. At least One Identity proof (Aadhar Card/Pan Card/ Voter Card/ Passport/Driving Licence) in original must be with the examinees during the examinations and if demanded will be shown to the invigilator.
- 3. Candidate without Face Cover/ Mask will not be allowed in the examination centre