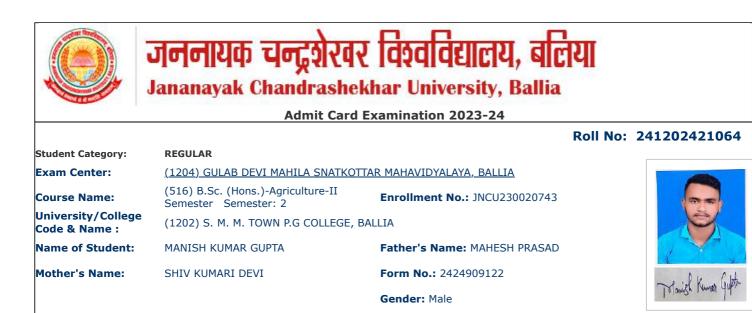

#### Roll No: 241202421061 REGULAR Student Category: Exam Center: (1204) GULAB DEVI MAHILA SNATKOTTAR MAHAVIDYALAYA, BALLIA (516) B.Sc. (Hons.)-Agriculture-II Course Name: Enrollment No.: JNCU230020791 Semester Semester: 2 University/College (1202) S. M. M. TOWN P.G COLLEGE, BALLIA Code & Name : Name of Student: **KIRTI MAURYA** Father's Name: LAL SAHAB VERMA Mother's Name: SHARDA DEVI Form No.: 2424909117 Kinti Mawuya Gender: Female

#### Catch No. and Titles

| S.No | Subject/ Paper Title                                           | Catch No. |
|------|----------------------------------------------------------------|-----------|
| 1    | BSCAG-NSS/NCC/Physical Education & Yoga Practices(non-gradial) |           |
| 2    | BSCAG-Fundamentals of Genetics                                 | 4220      |
| 3    | BSCAG-Soil and Water Conservation                              | 4221      |
| 4    | BSCAG-Manures, Fertilizers and Soil Fertility Management       | 4222      |
| 5    | BSCAG-Fundamentals of Plant Pathology                          | 4223      |
| 6    | BSCAG-Fundamentals of Horticulture                             | 4224      |
| 7    | BSCAG-Principles of Seed Technology                            | 4225      |
| 8    | BSCAG-Fundamentals of Agricultural Extension Education         | 4226      |
| 9    | BSCAG-Livestock Production and Management                      | 4227      |
| 10   | BSCAG-Agri-informatics and Computer Application                | 4228      |
| 11   | BSCAG-Agricultural Heritage                                    | 4229      |

Print(ID) 128991

Signature of Principal & Seal

- 1. Examinees having mobile and other electronic gadgets in their possession will not be allowed by the examination centre.
- 2. At least One Identity proof (Aadhar Card/Pan Card/ Voter Card/ Passport/Driving Licence) in original must be with the examinees during the examinations and if demanded will be shown to the invigilator.
- 3. Candidate without Face Cover/ Mask will not be allowed in the examination centre