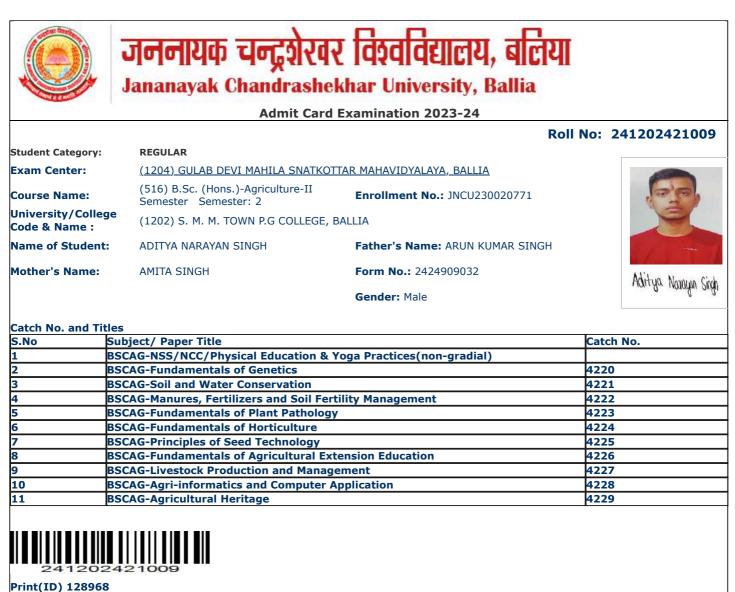

| Catch | No. | and | Titles |
|-------|-----|-----|--------|
|       |     |     |        |

| S.No | Subject/ Paper Title                                           | Catch No. |
|------|----------------------------------------------------------------|-----------|
| 1    | BSCAG-NSS/NCC/Physical Education & Yoga Practices(non-gradial) |           |
| 2    | BSCAG-Fundamentals of Genetics                                 | 4220      |
| 3    | BSCAG-Soil and Water Conservation                              | 4221      |
| 4    | BSCAG-Manures, Fertilizers and Soil Fertility Management       | 4222      |
| 5    | BSCAG-Fundamentals of Plant Pathology                          | 4223      |
| 6    | BSCAG-Fundamentals of Horticulture                             | 4224      |
| 7    | BSCAG-Principles of Seed Technology                            | 4225      |
| 8    | BSCAG-Fundamentals of Agricultural Extension Education         | 4226      |
| 9    | BSCAG-Livestock Production and Management                      | 4227      |
| 10   | BSCAG-Agri-informatics and Computer Application                | 4228      |
| 11   | BSCAG-Agricultural Heritage                                    | 4229      |