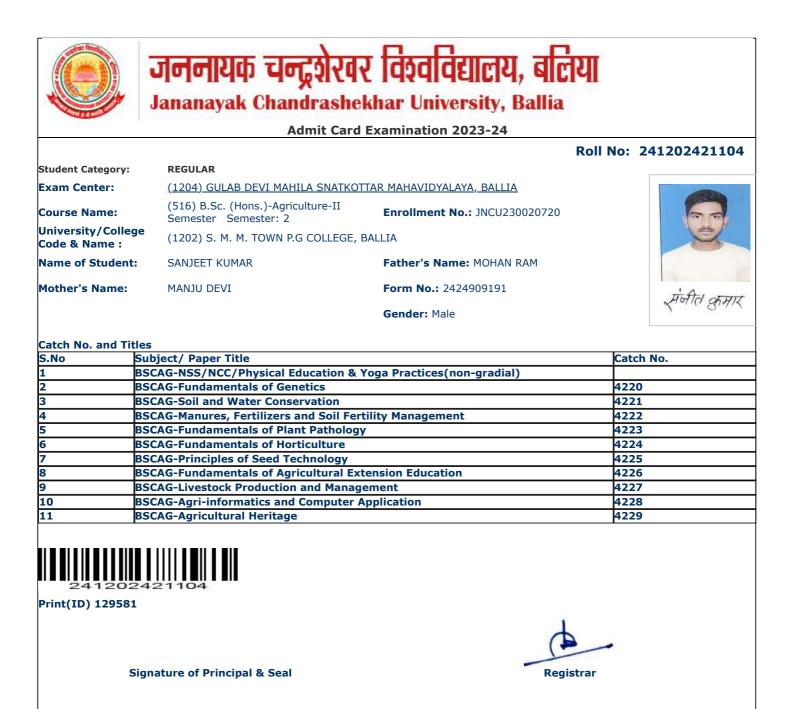

of Agricultural Extension Education         | 4226      |
| 9    | BSCAG-Livestock Production and Management                      | 4227      |
| 10   | BSCAG-Agri-informatics and Computer Application                | 4228      |
| 11   | BSCAG-Agricultural Heritage                                    | 4229      |



Print(ID) 129108

Signature of Principal & Seal

# Registrar

- 1. Examinees having mobile and other electronic gadgets in their possession will not be allowed by the examination centre.
- 2. At least One Identity proof (Aadhar Card/Pan Card/ Voter Card/ Passport/Driving Licence) in original must be with the examinees during the examinations and if demanded will be shown to the invigilator.
- 3. Candidate without Face Cover/ Mask will not be allowed in the examination centre



- 1. Examinees having mobile and other electronic gadgets in their possession will not be allowed by the examination centre.
- 2. At least One Identity proof (Aadhar Card/Pan Card/ Voter Card/ Passport/Driving Licence) in original must be with the examinees during the examinations and if demanded will be shown to the invigilator.
- 3. Candidate without Face Cover/ Mask will not be allowed in the examination centre



Admit Card Examination 2023-24

#### Roll No: 241202421105 REGULAR Student Category: Exam Center: (1204) GULAB DEVI MAHILA SNATKOTTAR MAHAVIDYALAYA, BALLIA (516) B.Sc. (Hons.)-Agriculture-II Enrollment No.: JNCU230020708 Course Name: Semester Semester: 2 University/College (1202) S. M. M. TOWN P.G COLLEGE, BALLIA Code & Name : Name of Student: SATYAM KUMAR Father's Name: HAN