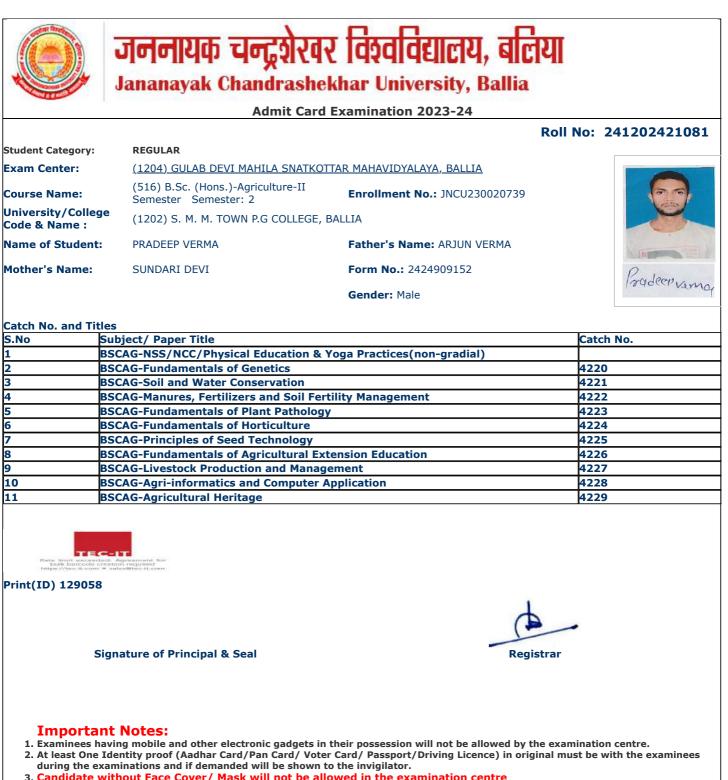

| -  |                                                          |      |
|----|----------------------------------------------------------|------|
| 2  | BSCAG-Fundamentals of Genetics                           | 4220 |
| 3  | BSCAG-Soil and Water Conservation                        | 4221 |
| 4  | BSCAG-Manures, Fertilizers and Soil Fertility Management | 4222 |
| 5  | BSCAG-Fundamentals of Plant Pathology                    | 4223 |
| 6  | BSCAG-Fundamentals of Horticulture                       | 4224 |
| 7  | BSCAG-Principles of Seed Technology                      | 4225 |
| 8  | BSCAG-Fundamentals of Agricultural Extension Education   | 4226 |
| 9  | BSCAG-Livestock Production and Management                | 4227 |
| 10 | BSCAG-Agri-informatics and Computer Application          | 4228 |
| 11 | BSCAG-Agricultural Heritage                              | 4229 |
|    |                                                          |      |