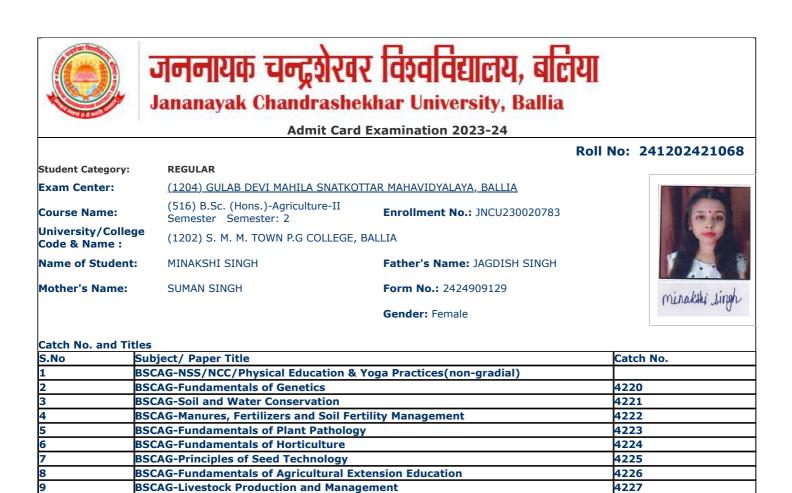

### Roll No: 241202421053

Catch No. and Titles

Exam Center:

Course Name:

Code & Name : Name of Student:

Mother's Name:

University/College

| S.No | Subject/ Paper Title                                           | Catch No. |
|------|----------------------------------------------------------------|-----------|
| 1    | BSCAG-NSS/NCC/Physical Education & Yoga Practices(non-gradial) |           |
| 2    | BSCAG-Fundamentals of Genetics                                 | 4220      |
| 3    | BSCAG-Soil and Water Conservation                              | 4221      |
| 4    | BSCAG-Manures, Fertilizers and Soil Fertility Management       | 4222      |
| 5    | BSCAG-Fundamentals of Plant Pathology                          | 4223      |
| 6    | BSCAG-Fundamentals of Horticulture                             | 4224      |
| 7    | BSCAG-Principles of Seed Technology                            | 4225      |
| 8    | BSCAG-Fundamentals of Agricultural Extension Education         | 4226      |
| 9    | BSCAG-Livestock Production and Management                      | 4227      |
| 10   | BSCAG-Agri-informatics and Computer Application                | 4228      |
| 11   | BSCAG-Agricultural Heritage                                    | 4229      |

Enrollment No.: JNCU230020730

Father's Name: ALI AKHATAR

Form No.: 2424909107

Gender: Male

(1204) GULAB DEVI MAHILA SNATKOTTAR MAHAVIDYALAYA, BALLIA

Print(ID) 128990

Signature of Principal & Seal

- 1. Examinees having mobile and other electronic gadgets in their possession will not be allowed by the examination centre.
- 2. At least One Identity proof (Aadhar Card/Pan Card/ Voter Card/ Passport/Driving Licence) in original must be with the examinees during the examinations and if demanded will be shown to the invigilator.
- 3. Candidate without Face Cover/ Mask will not be allowed in the examination centre