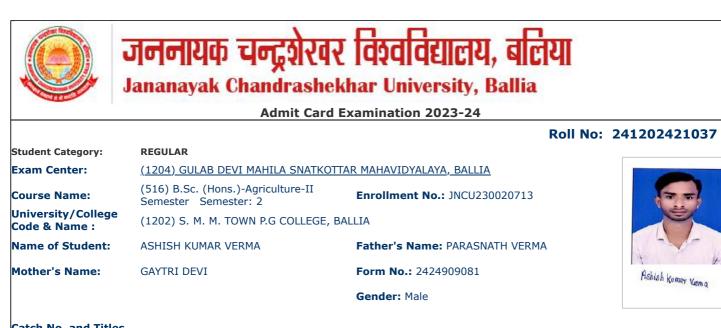

### जननायक चन्द्रशेरवर विश्वविद्यालय, बलिया Jananayak Chandrashekhar University, Ballia

Admit Card Examination 2023-24

#### Roll No: 241202421036 REGULAR Student Category: Exam Center: (1204) GULAB DEVI MAHILA SNATKOTTAR MAHAVIDYALAYA, BALLIA (516) B.Sc. (Hons.)-Agriculture-II Enrollment No.: JNCU230020710 Course Name: Semester Semester: 2 University/College (1202) S. M. M. TOWN P.G COLLEGE, BALLIA Code & Name : Name of Student: ASHANA Father's Name: BABBAN RAM Mother's Name: **RANJANA BHARTI** Form No.: 2424909078 Ashana Gender: Female