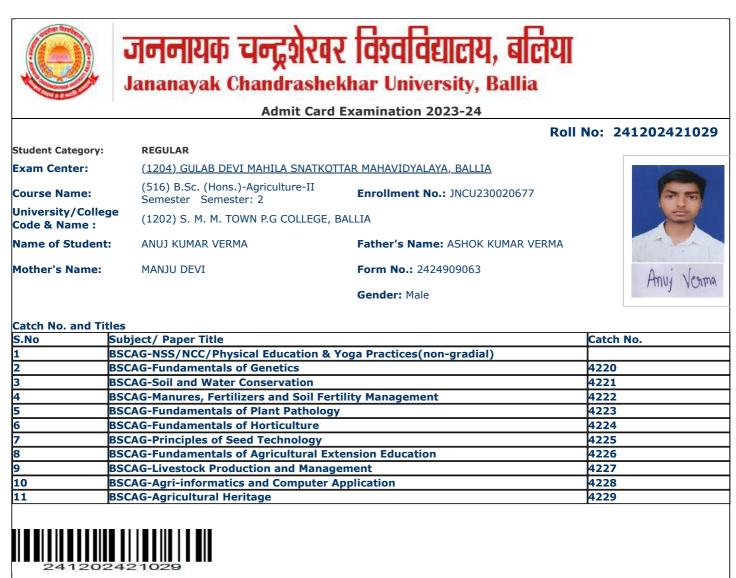

BSCAG-Agri-informatics and Computer Application

| Catch No. |                                                                |           |
|-----------|----------------------------------------------------------------|-----------|
| S.No      | Subject/ Paper Title                                           | Catch No. |
| 1         | BSCAG-NSS/NCC/Physical Education & Yoga Practices(non-gradial) |           |
| 2         | BSCAG-Fundamentals of Genetics                                 | 4220      |
| 3         | BSCAG-Soil and Water Conservation                              | 4221      |
| 4         | BSCAG-Manures, Fertilizers and Soil Fertility Management       | 4222      |
| 5         | BSCAG-Fundamentals of Plant Pathology                          | 4223      |
| 6         | BSCAG-Fundamentals of Horticulture                             | 4224      |
| 7         | BSCAG-Principles of Seed Technology                            | 4225      |
| 8         | BSCAG-Fundamentals of Agricultural Extension Education         | 4226      |
| 9         | BSCAG-Livestock Production and Management                      | 4227      |
| 10        | BSCAG-Agri-informatics and Computer Application                | 4228      |
| 11        | BSCAG-Agricultural Heritage                                    | 4229      |