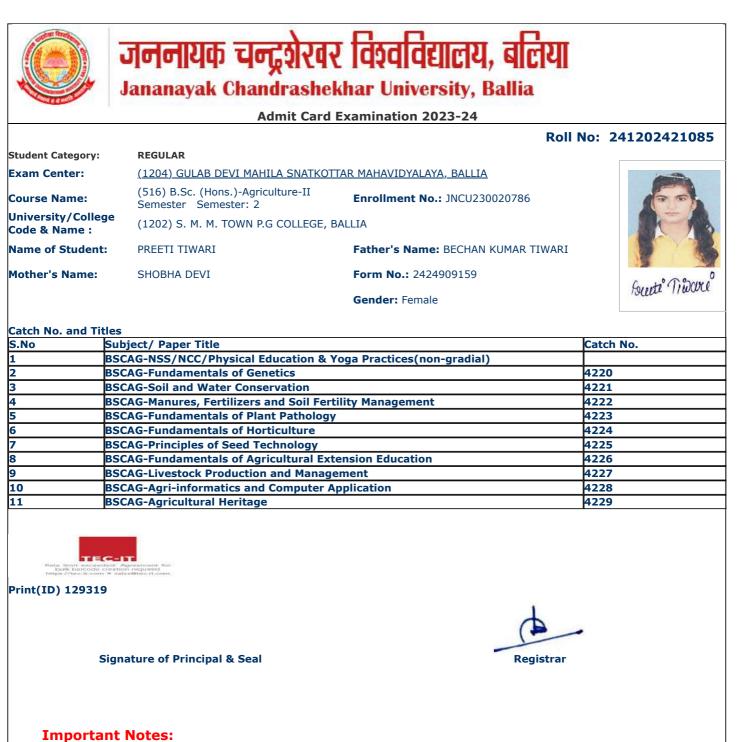

| -  |                                                          |      |
|----|----------------------------------------------------------|------|
| 2  | BSCAG-Fundamentals of Genetics                           | 4220 |
| 3  | BSCAG-Soil and Water Conservation                        | 4221 |
| 4  | BSCAG-Manures, Fertilizers and Soil Fertility Management | 4222 |
| 5  | BSCAG-Fundamentals of Plant Pathology                    | 4223 |
| 6  | BSCAG-Fundamentals of Horticulture                       | 4224 |
| 7  | BSCAG-Principles of Seed Technology                      | 4225 |
| 8  | BSCAG-Fundamentals of Agricultural Extension Education   | 4226 |
| 9  | BSCAG-Livestock Production and Management                | 4227 |
| 10 | BSCAG-Agri-informatics and Computer Application          | 4228 |
| 11 | BSCAG-Agricultural Heritage                              | 4229 |
|    |                                                          |      |