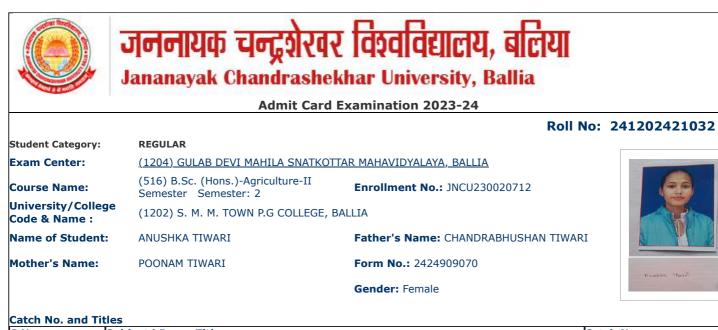

#### Roll No: 241202421012 REGULAR Student Category: Exam Center: (1204) GULAB DEVI MAHILA SNATKOTTAR MAHAVIDYALAYA, BALLIA (516) B.Sc. (Hons.)-Agriculture-II Enrollment No.: JNCU230020728 Course Name: Semester Semester: 2 University/College (1202) S. M. M. TOWN P.G COLLEGE, BALLIA Code & Name : Name of Student: **AKASH TIWARI** Father's Name: SHASHIKANT TIWARI Mother's Name: **KUSUM TIWARI** Form No.: 2424909037 Akash Tiwari Gender: Male