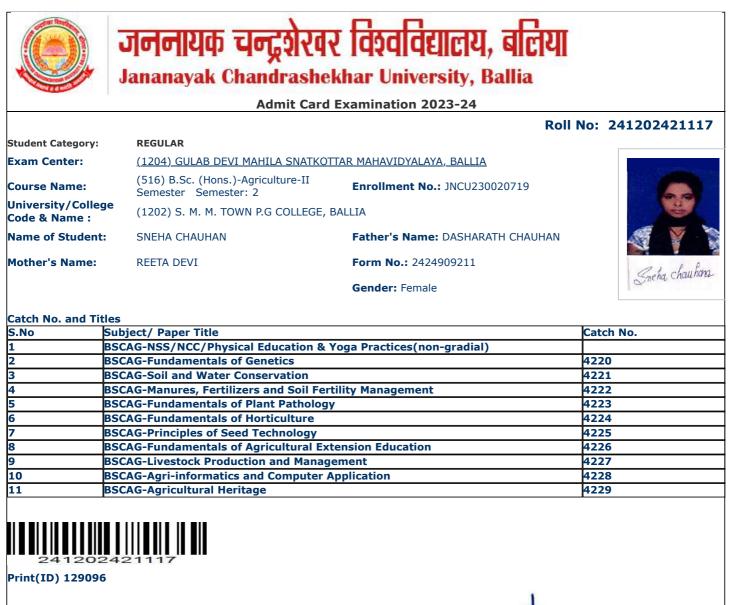

#### Roll No: 241202421013 REGULAR Student Category: Exam Center: (1204) GULAB DEVI MAHILA SNATKOTTAR MAHAVIDYALAYA, BALLIA (516) B.Sc. (Hons.)-Agriculture-II Enrollment No.: JNCU230020780 Course Name: Semester Semester: 2 University/College (1202) S. M. M. TOWN P.G COLLEGE, BALLIA Code & Name : Name of Student: **AKASH VERMA** Father's Name: SANJAY VERMA Mother's Name: PUSHPA VERMA Form No.: 2424909040 Gender: Male

#### Catch No. and Titles

| S.No | Subject/ Paper Title                                           | Catch No. |
|------|----------------------------------------------------------------|-----------|
| 1    | BSCAG-NSS/NCC/Physical Education & Yoga Practices(non-gradial) |           |
| 2    | BSCAG-Fundamentals of Genetics                                 | 4220      |
| 3    | BSCAG-Soil and Water Conservation                              | 4221      |
| 4    | BSCAG-Manures, Fertilizers and Soil Fertility Management       | 4222      |
| 5    | BSCAG-Fundamentals of Plant Pathology                          | 4223      |
| 5    | BSCAG-Fundamentals of Horticulture                             | 4224      |
| 7    | BSCAG-Principles of Seed Technology                            | 4225      |
| 3    | BSCAG-Fundamentals of Agricultural Extension Education         | 4226      |
| 9    | BSCAG-Livestock Production and Management                      | 4227      |
| L0   | BSCAG-Agri-informatics and Computer Application                | 4228      |
| 11   | BSCAG-Agricultural Heritage                                    | 4229      |

Print(ID) 129001

Signature of Principal & Seal