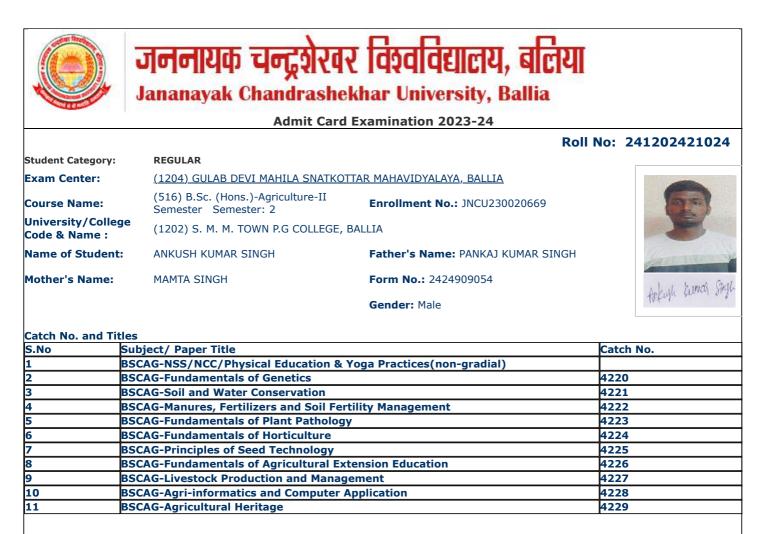

| Catch | No. | and | Titles |
|-------|-----|-----|--------|
|       |     |     |        |

| S.No | Subject/ Paper Title                                           | Catch No. |
|------|----------------------------------------------------------------|-----------|
| 1    | BSCAG-NSS/NCC/Physical Education & Yoga Practices(non-gradial) |           |
| 2    | BSCAG-Fundamentals of Genetics                                 | 4220      |
| 3    | BSCAG-Soil and Water Conservation                              | 4221      |
| 4    | BSCAG-Manures, Fertilizers and Soil Fertility Management       | 4222      |
| 5    | BSCAG-Fundamentals of Plant Pathology                          | 4223      |
| 6    | BSCAG-Fundamentals of Horticulture                             | 4224      |
| 7    | BSCAG-Principles of Seed Technology                            | 4225      |
| 8    | BSCAG-Fundamentals of Agricultural Extension Education         | 4226      |
| 9    | BSCAG-Livestock Production and Management                      | 4227      |
| 10   | BSCAG-Agri-informatics and Computer Application                | 4228      |
| 11   | BSCAG-Agricultural Heritage                                    | 4229      |