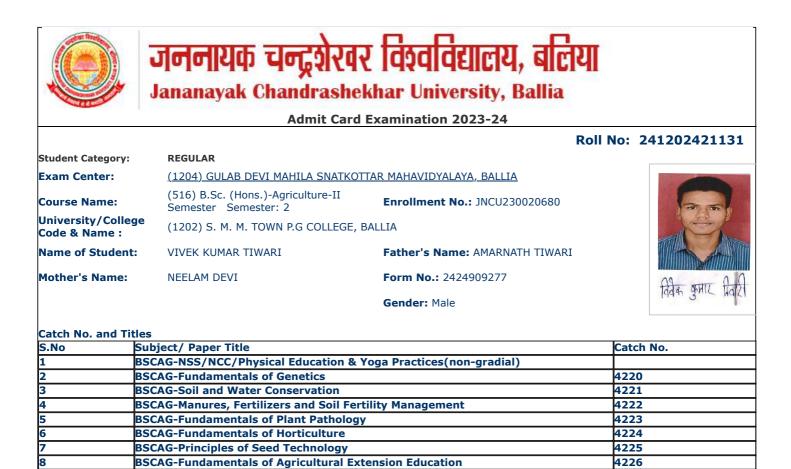

| Catch | No. | and | Titles |
|-------|-----|-----|--------|
|       |     |     |        |

| S.No | Subject/ Paper Title                                           | Catch No. |
|------|----------------------------------------------------------------|-----------|
| 1    | BSCAG-NSS/NCC/Physical Education & Yoga Practices(non-gradial) |           |
| 2    | BSCAG-Fundamentals of Genetics                                 | 4220      |
| 3    | BSCAG-Soil and Water Conservation                              | 4221      |
| 4    | BSCAG-Manures, Fertilizers and Soil Fertility Management       | 4222      |
| 5    | BSCAG-Fundamentals of Plant Pathology                          | 4223      |
| 6    | BSCAG-Fundamentals of Horticulture                             | 4224      |
| 7    | BSCAG-Principles of Seed Technology                            | 4225      |
| 8    | BSCAG-Fundamentals of Agricultural Extension Education         | 4226      |
| 9    | BSCAG-Livestock Production and Management                      | 4227      |
| 10   | BSCAG-Agri-informatics and Computer Application                | 4228      |
| 11   | BSCAG-Agricultural Heritage                                    | 4229      |