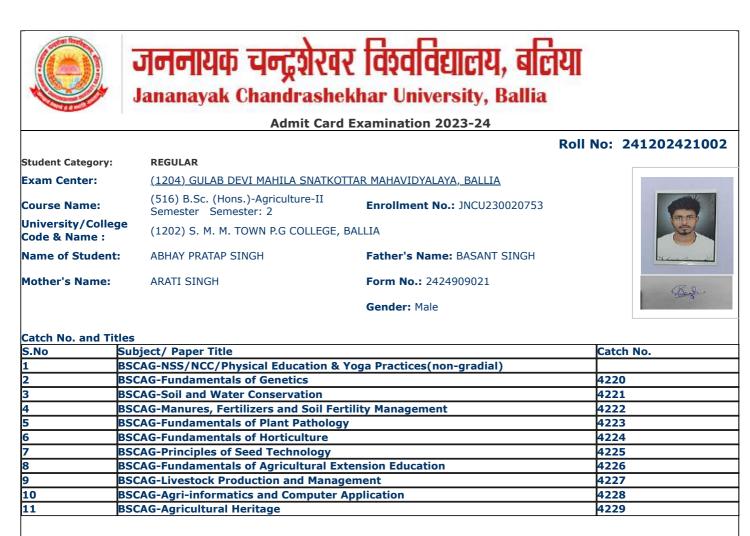

#### Roll No: 241202421013 REGULAR Student Category: Exam Center: (1204) GULAB DEVI MAHILA SNATKOTTAR MAHAVIDYALAYA, BALLIA (516) B.Sc. (Hons.)-Agriculture-II Enrollment No.: JNCU230020780 Course Name: Semester Semester: 2 University/College (1202) S. M. M. TOWN P.G COLLEGE, BALLIA Code & Name : Name of Student: **AKASH VERMA** Father's Name: SANJAY VERMA Mother's Name: PUSHPA VERMA Form No.: 2424909040 Gender: Male

#### Catch No. and Titles

| S.No | Subject/ Paper Title                                           | Catch No. |
|------|----------------------------------------------------------------|-----------|
| 1    | BSCAG-NSS/NCC/Physical Education & Yoga Practices(non-gradial) |           |
| 2    | BSCAG-Fundamentals of Genetics                                 | 4220      |
| 3    | BSCAG-Soil and Water Conservation                              | 4221      |
| 4    | BSCAG-Manures, Fertilizers and Soil Fertility Management       | 4222      |
| 5    | BSCAG-Fundamentals of Plant Pathology                          | 4223      |
| 5    | BSCAG-Fundamentals of Horticulture                             | 4224      |
| 7    | BSCAG-Principles of Seed Technology                            | 4225      |
| 3    | BSCAG-Fundamentals of Agricultural Extension Education         | 4226      |
| 9    | BSCAG-Livestock Production and Management                      | 4227      |
| L0   | BSCAG-Agri-informatics and Computer Application                | 4228      |
| 11   | BSCAG-Agricultural Heritage                                    | 4229      |