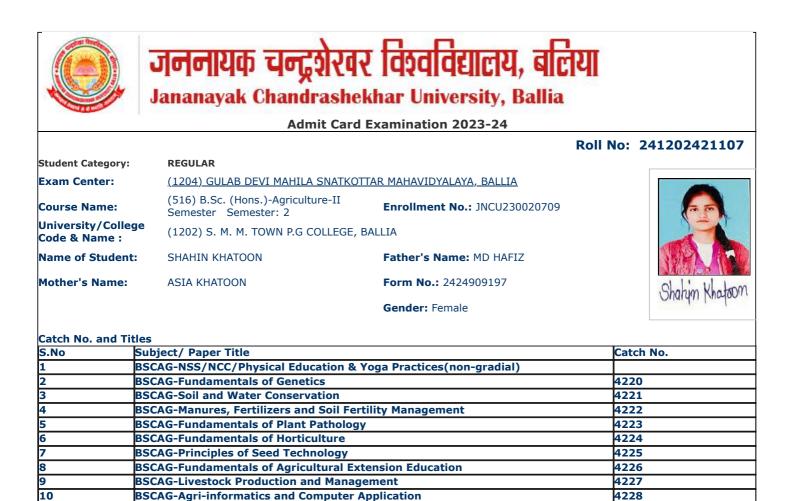

| Catch | No. | and | Titles |
|-------|-----|-----|--------|
|       |     |     |        |

| S.No | Subject/ Paper Title                                           | Catch No. |
|------|----------------------------------------------------------------|-----------|
| 1    | BSCAG-NSS/NCC/Physical Education & Yoga Practices(non-gradial) |           |
| 2    | BSCAG-Fundamentals of Genetics                                 | 4220      |
| 3    | BSCAG-Soil and Water Conservation                              | 4221      |
| 4    | BSCAG-Manures, Fertilizers and Soil Fertility Management       | 4222      |
| 5    | BSCAG-Fundamentals of Plant Pathology                          | 4223      |
| 6    | BSCAG-Fundamentals of Horticulture                             | 4224      |
| 7    | BSCAG-Principles of Seed Technology                            | 4225      |
| 8    | BSCAG-Fundamentals of Agricultural Extension Education         | 4226      |
| 9    | BSCAG-Livestock Production and Management                      | 4227      |
| 10   | BSCAG-Agri-informatics and Computer Application                | 4228      |
| 11   | BSCAG-Agricultural Heritage                                    | 4229      |