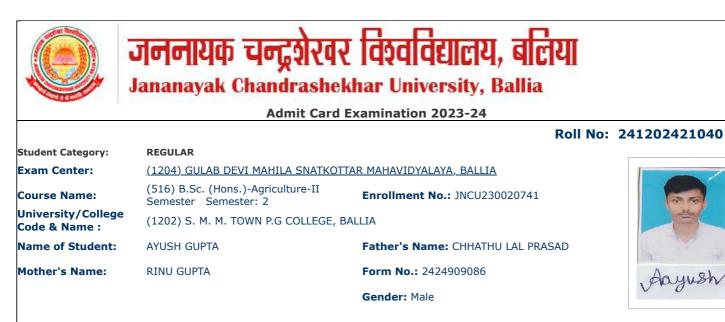

#### Roll No: 241202421042 REGULAR Student Category: Exam Center: (1204) GULAB DEVI MAHILA SNATKOTTAR MAHAVIDYALAYA, BALLIA (516) B.Sc. (Hons.)-Agriculture-II Course Name: Enrollment No.: JNCU230020682 Semester Semester: 2 University/College (1202) S. M. M. TOWN P.G COLLEGE, BALLIA Code & Name : Name of Student: BADAL YADAV Father's Name: RAM NIWAS YADAV Mother's Name: SHYAMA DEVI Form No.: 2424909089 Gender: Male