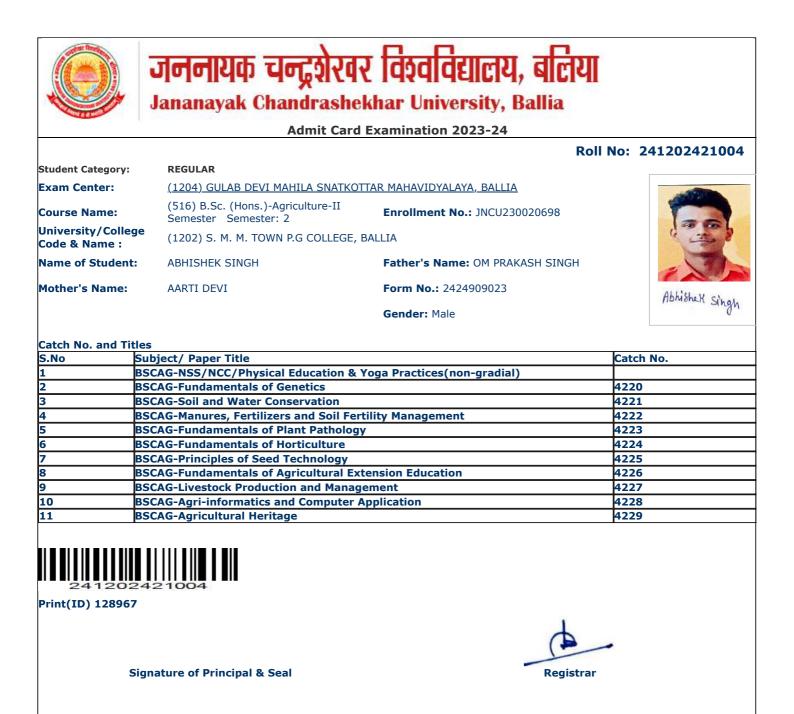

#### Roll No: 241202421027 REGULAR Student Category: Exam Center: (1204) GULAB DEVI MAHILA SNATKOTTAR MAHAVIDYALAYA, BALLIA (516) B.Sc. (Hons.)-Agriculture-II Enrollment No.: JNCU230020706 Course Name: Semester Semester: 2 University/College (1202) S. M. M. TOWN P.G COLLEGE, BALLIA Code & Name : Name of Student: **ANSHU** Father's Name: ANIL KUMAR Mother's Name: REETA Form No.: 2424909058 Gender: Female

| S.No | Subject/ Paper Title                                           | Catch No. |
|------|----------------------------------------------------------------|-----------|
| 1    | BSCAG-NSS/NCC/Physical Education & Yoga Practices(non-gradial) |           |
| 2    | BSCAG-Fundamentals of Genetics                                 | 4220      |
| 3    | BSCAG-Soil and Water Conservation                              | 4221      |
| 4    | BSCAG-Manures, Fertilizers and Soil Fertility Management       | 4222      |
| 5    | BSCAG-Fundamentals of Plant Pathology                          | 4223      |
| 6    | BSCAG-Fundamentals of Horticulture                             | 4224      |
| 7    | BSCAG-Principles of Seed Technology                            | 4225      |
| 8    | BSCAG-Fundamentals of Agricultural Extension Education         | 4226      |
| 9    | BSCAG-Livestock Production and Management                      | 4227      |
| 10   | BSCAG-Agri-informatics and Computer Application                | 4228      |
| 11   | BSCAG-Agricultural Heritage                                    | 4229      |

Print(ID) 128985

Signature of Principal & Seal

- 1. Examinees having mobile and other electronic gadgets in their possession will not be allowed by the examination centre.
- 2. At least One Identity proof (Aadhar Card/Pan Card/ Voter Card/ Passport/Driving Licence) in original must be with the examinees during the examinations and if demanded will be shown to the invigilator.
- 3. Candidate without Face Cover/ Mask will not be allowed in the examination centre