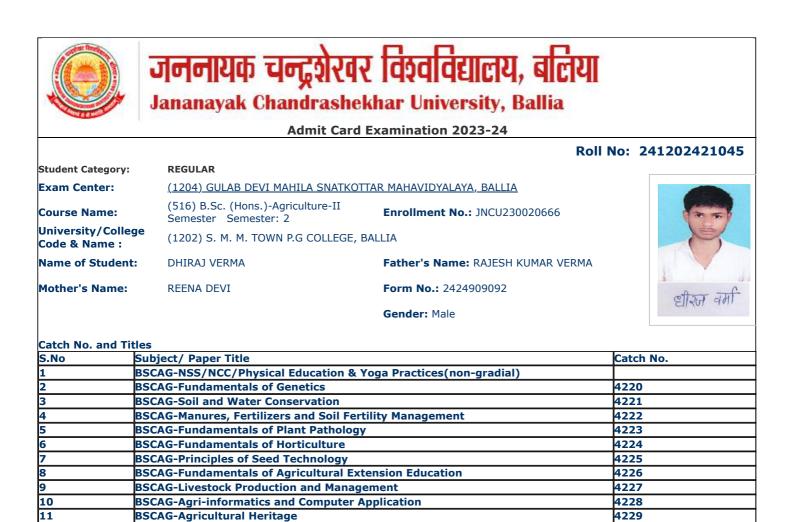

| Catch | No. | and | Titles |
|-------|-----|-----|--------|
|       |     |     |        |

| S.No | Subject/ Paper Title                                           | Catch No. |
|------|----------------------------------------------------------------|-----------|
| 1    | BSCAG-NSS/NCC/Physical Education & Yoga Practices(non-gradial) |           |
| 2    | BSCAG-Fundamentals of Genetics                                 | 4220      |
| 3    | BSCAG-Soil and Water Conservation                              | 4221      |
| 4    | BSCAG-Manures, Fertilizers and Soil Fertility Management       | 4222      |
| 5    | BSCAG-Fundamentals of Plant Pathology                          | 4223      |
| 6    | BSCAG-Fundamentals of Horticulture                             | 4224      |
| 7    | BSCAG-Principles of Seed Technology                            | 4225      |
| 8    | BSCAG-Fundamentals of Agricultural Extension Education         | 4226      |
| 9    | BSCAG-Livestock Production and Management                      | 4227      |
| 10   | BSCAG-Agri-informatics and Computer Application                | 4228      |
| 11   | BSCAG-Agricultural Heritage                                    | 4229      |