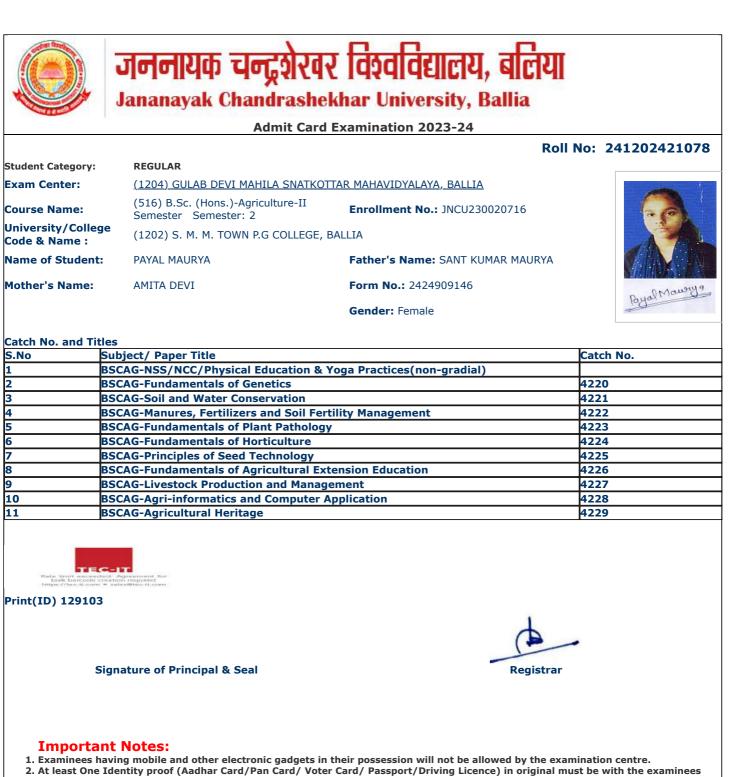

BSCAG-Agri-informatics and Computer Application

| Catch No. |                                                                |           |
|-----------|----------------------------------------------------------------|-----------|
| S.No      | Subject/ Paper Title                                           | Catch No. |
| 1         | BSCAG-NSS/NCC/Physical Education & Yoga Practices(non-gradial) |           |
| 2         | BSCAG-Fundamentals of Genetics                                 | 4220      |
| 3         | BSCAG-Soil and Water Conservation                              | 4221      |
| 4         | BSCAG-Manures, Fertilizers and Soil Fertility Management       | 4222      |
| 5         | BSCAG-Fundamentals of Plant Pathology                          | 4223      |
| 6         | BSCAG-Fundamentals of Horticulture                             | 4224      |
| 7         | BSCAG-Principles of Seed Technology                            | 4225      |
| 8         | BSCAG-Fundamentals of Agricultural Extension Education         | 4226      |
| 9         | BSCAG-Livestock Production and Management                      | 4227      |
| 10        | BSCAG-Agri-informatics and Computer Application                | 4228      |
| 11        | BSCAG-Agricultural Heritage                                    | 4229      |