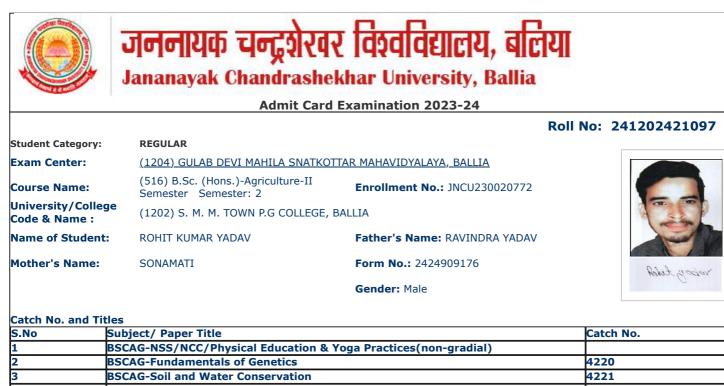

of Agricultural Extension Education         | 4226      |
| 9    | BSCAG-Livestock Production and Management                      | 4227      |
| 10   | BSCAG-Agri-informatics and Computer Application                | 4228      |
| 11   | BSCAG-Agricultural Heritage                                    | 4229      |



Print(ID) 129092

Signature of Principal & Seal

# Registrar

- 1. Examinees having mobile and other electronic gadgets in their possession will not be allowed by the examination centre.
- 2. At least One Identity proof (Aadhar Card/Pan Card/ Voter Card/ Passport/Driving Licence) in original must be with the examinees during the examinations and if demanded will be shown to the invigilator.
- 3. Candidate without Face Cover/ Mask will not be allowed in the examination centre



4 BSCAG-Manures, Fertilizers and Soil Fertility Management 4222 5 BSCAG-Fundamentals of Plant Pathology 4223 6 **BSCAG-Fundamentals of Horticulture** 4224 7 4225 BSCAG-Principles of Seed Technology BSCAG-Fundamentals of Agricultural Extension Education 4226 8 9 BSCAG-Livestock Production and Management 4227 BSCAG-Agri-informatics and Computer Application 4228 10 11 BSCAG-Agricultural Heritage 4229



Print(ID) 130946

Signature of Principal & Seal



- 1. Examinees having mobile and other electronic gadgets in their possession will not be allowed by the examination centre.
- 2. At least One Identity proof (Aadhar Card/Pan Card/ Voter Card/ Passport/Driving Licence) in original must be with the examinees during the examinations and if demanded will be shown to the invigilator.
- 3. Candid