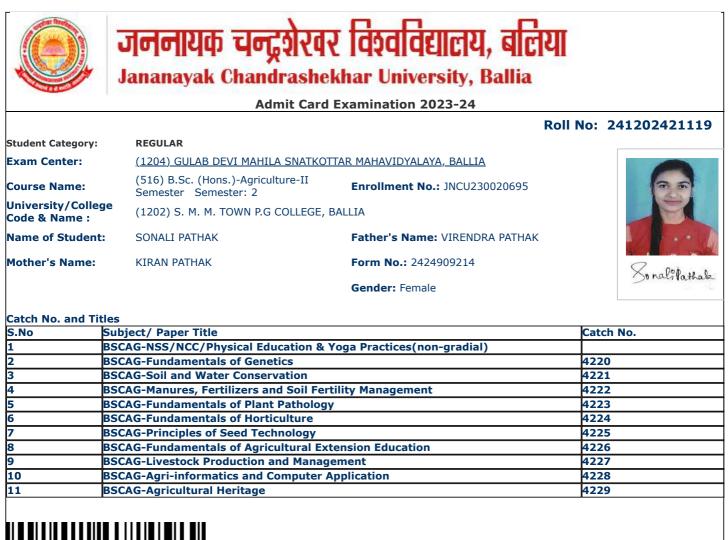

#### Roll No: 241202421051 REGULAR Student Category: Exam Center: (1204) GULAB DEVI MAHILA SNATKOTTAR MAHAVIDYALAYA, BALLIA (516) B.Sc. (Hons.)-Agriculture-II Enrollment No.: JNCU230020757 Course Name: Semester Semester: 2 University/College (1202) S. M. M. TOWN P.G COLLEGE, BALLIA Code & Name : Name of Student: HARSH RAI Father's Name: ARUN KUMAR RAI Mother's Name: SEEMA RAI Form No.: 2424909103 Gender: Male

#### Catch No. and Titles

| S.No | Subject/ Paper Title                                           | Catch No. |
|------|----------------------------------------------------------------|-----------|
| 1    | BSCAG-NSS/NCC/Physical Education & Yoga Practices(non-gradial) |           |
| 2    | BSCAG-Fundamentals of Genetics                                 | 4220      |
| 3    | BSCAG-Soil and Water Conservation                              | 4221      |
| 4    | BSCAG-Manures, Fertilizers and Soil Fertility Management       | 4222      |
| 5    | BSCAG-Fundamentals of Plant Pathology                          | 4223      |
| 6    | BSCAG-Fundamentals of Horticulture                             | 4224      |
| 7    | BSCAG-Principles of Seed Technology                            | 4225      |
| 3    | BSCAG-Fundamentals of Agricultural Extension Education         | 4226      |
| 9    | BSCAG-Livestock Production and Management                      | 4227      |
| 10   | BSCAG-Agri-informatics and Computer Application                | 4228      |
| 11   | BSCAG-Agricultural Heritage                                    | 4229      |

Print(ID) 129007

Signature of Principal & Seal