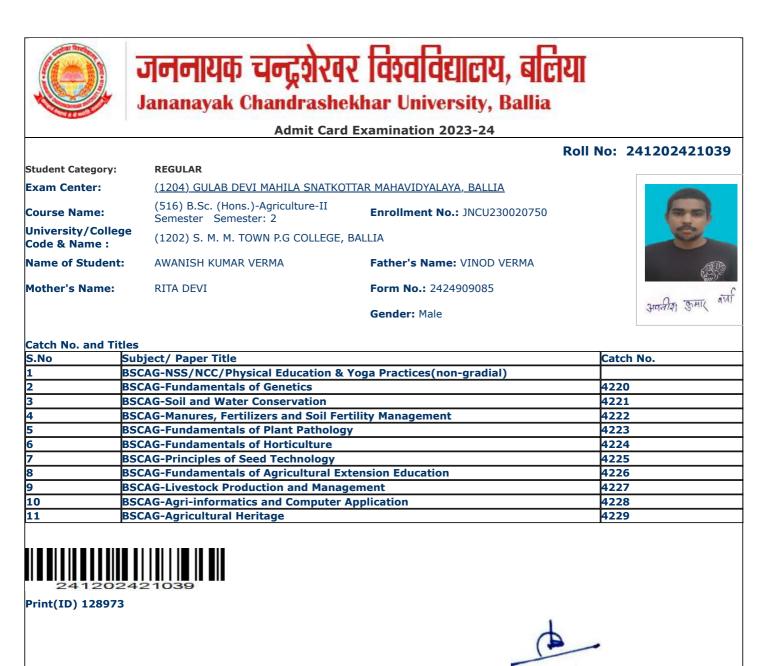

| Catch | No. | and | Titles |
|-------|-----|-----|--------|
|       |     |     |        |

| S.No | Subject/ Paper Title                                           | Catch No. |
|------|----------------------------------------------------------------|-----------|
| 1    | BSCAG-NSS/NCC/Physical Education & Yoga Practices(non-gradial) |           |
| 2    | BSCAG-Fundamentals of Genetics                                 | 4220      |
| 3    | BSCAG-Soil and Water Conservation                              | 4221      |
| 4    | BSCAG-Manures, Fertilizers and Soil Fertility Management       | 4222      |
| 5    | BSCAG-Fundamentals of Plant Pathology                          | 4223      |
| 6    | BSCAG-Fundamentals of Horticulture                             | 4224      |
| 7    | BSCAG-Principles of Seed Technology                            | 4225      |
| 8    | BSCAG-Fundamentals of Agricultural Extension Education         | 4226      |
| 9    | BSCAG-Livestock Production and Management                      | 4227      |
| 10   | BSCAG-Agri-informatics and Computer Application                | 4228      |
| 11   | BSCAG-Agricultural Heritage                                    | 4229      |