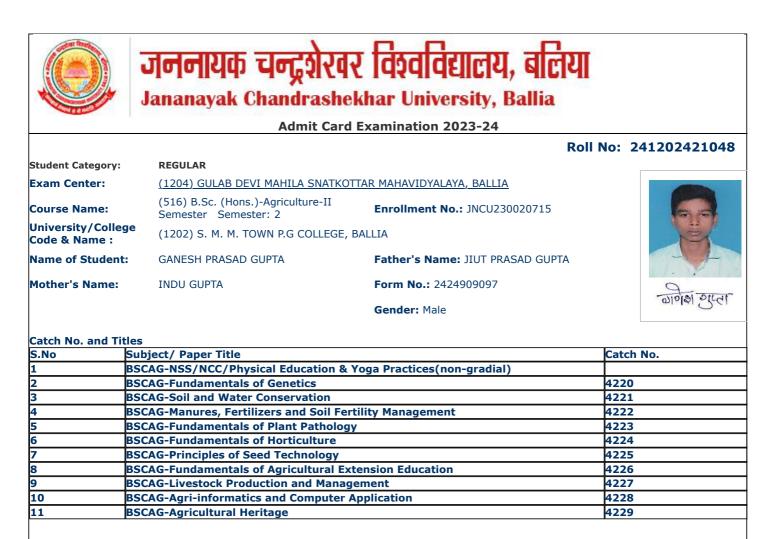

SCAG-Fundamentals of Agricultural Extension Education         | 4226      |
| 9    | BSCAG-Livestock Production and Management                      | 4227      |
| 10   | BSCAG-Agri-informatics and Computer Application                | 4228      |
| 11   | BSCAG-Agricultural Heritage                                    | 4229      |



Signature of Principal & Seal

# Registrar

- 1. Examinees having mobile and other electronic gadgets in their possession will not be allowed by the examination centre.
- 2. At least One Identity proof (Aadhar Card/Pan Card/ Voter Card/ Passport/Driving Licence) in original must be with the examinees during the examinations and if demanded will be shown to the invigilator.
- 3. Candidate without Face Cover/ Mask will not be allowed in the examination centre





**Signature of Principal & Seal** 



- 1. Examinees having mobile and other electronic gadgets in their possession will not be allowed by the examination centre.
- 2. At least One Identity proof (Aadhar Card/Pan Card/ Voter Card/ Passport/Driving Licence) in original must be with the examinees during the examinations and if demanded will be shown to the invigilator.
- 3. Candidate without Face Cover/ Mask will not be allowed in the examination centre



Admit Card Examination 2023-24

### Roll No: 241202421049

| Student Category:                   | REGULAR                                                          |                               |
|-------------------------------------|------------------------------------------------------------------|-------------------------------|