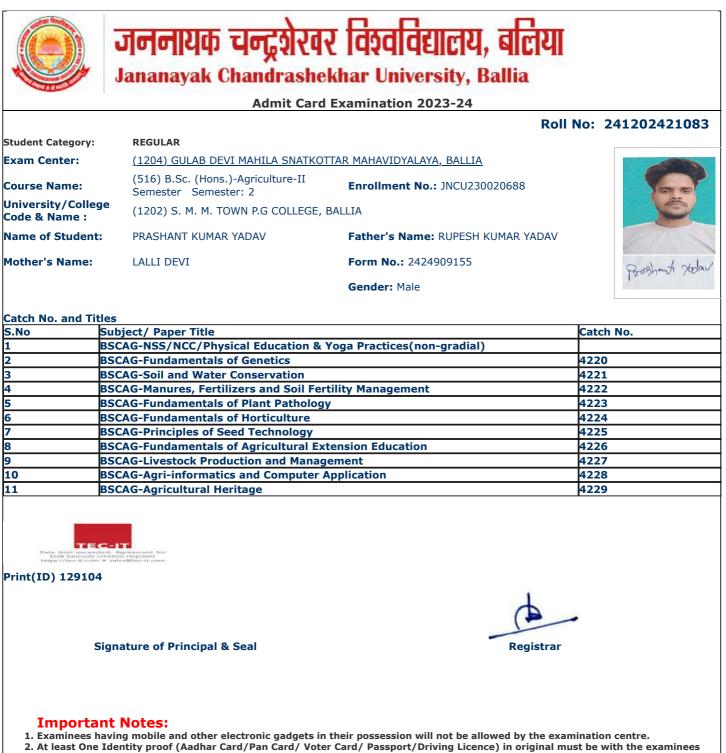

BSCAG-Agri-informatics and Computer Application

| Catch No. |                                                                |           |
|-----------|----------------------------------------------------------------|-----------|
| S.No      | Subject/ Paper Title                                           | Catch No. |
| 1         | BSCAG-NSS/NCC/Physical Education & Yoga Practices(non-gradial) |           |
| 2         | BSCAG-Fundamentals of Genetics                                 | 4220      |
| 3         | BSCAG-Soil and Water Conservation                              | 4221      |
| 4         | BSCAG-Manures, Fertilizers and Soil Fertility Management       | 4222      |
| 5         | BSCAG-Fundamentals of Plant Pathology                          | 4223      |
| 6         | BSCAG-Fundamentals of Horticulture                             | 4224      |
| 7         | BSCAG-Principles of Seed Technology                            | 4225      |
| 8         | BSCAG-Fundamentals of Agricultural Extension Education         | 4226      |
| 9         | BSCAG-Livestock Production and Management                      | 4227      |
| 10        | BSCAG-Agri-informatics and Computer Application                | 4228      |
| 11        | BSCAG-Agricultural Heritage                                    | 4229      |