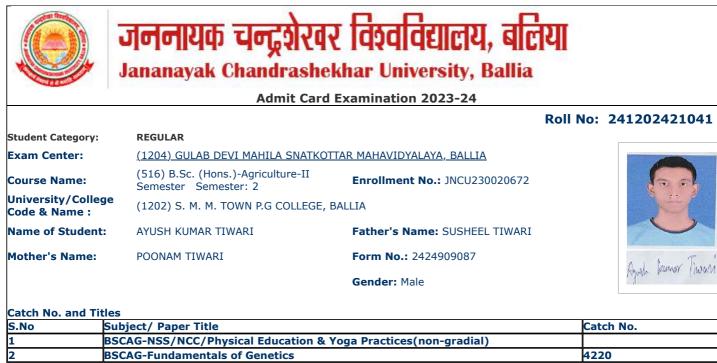

| Catch | No. | and | Titles |
|-------|-----|-----|--------|
|       |     |     |        |

| S.No | Subject/ Paper Title                                           | Catch No. |
|------|----------------------------------------------------------------|-----------|
| 1    | BSCAG-NSS/NCC/Physical Education & Yoga Practices(non-gradial) |           |
| 2    | BSCAG-Fundamentals of Genetics                                 | 4220      |
| 3    | BSCAG-Soil and Water Conservation                              | 4221      |
| 4    | BSCAG-Manures, Fertilizers and Soil Fertility Management       | 4222      |
| 5    | BSCAG-Fundamentals of Plant Pathology                          | 4223      |
| 6    | BSCAG-Fundamentals of Horticulture                             | 4224      |
| 7    | BSCAG-Principles of Seed Technology                            | 4225      |
| 8    | BSCAG-Fundamentals of Agricultural Extension Education         | 4226      |
| 9    | BSCAG-Livestock Production and Management                      | 4227      |
| 10   | BSCAG-Agri-informatics and Computer Application                | 4228      |
| 11   | BSCAG-Agricultural Heritage                                    | 4229      |