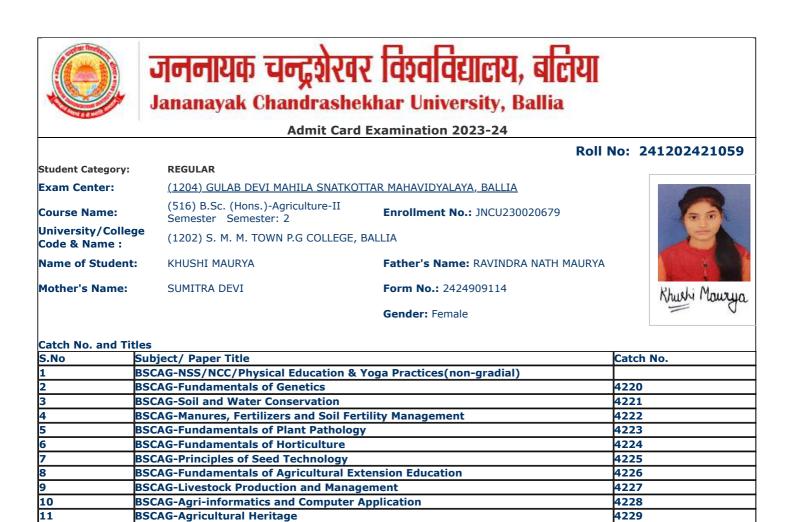

#### Roll No: 241202421061 REGULAR Student Category: Exam Center: (1204) GULAB DEVI MAHILA SNATKOTTAR MAHAVIDYALAYA, BALLIA (516) B.Sc. (Hons.)-Agriculture-II Course Name: Enrollment No.: JNCU230020791 Semester Semester: 2 University/College (1202) S. M. M. TOWN P.G COLLEGE, BALLIA Code & Name : Name of Student: **KIRTI MAURYA** Father's Name: LAL SAHAB VERMA Mother's Name: SHARDA DEVI Form No.: 2424909117 Kinti Mawuya Gender: Female

#### Catch No. and Titles

| S.No | Subject/ Paper Title                                           | Catch No. |
|------|----------------------------------------------------------------|-----------|
| 1    | BSCAG-NSS/NCC/Physical Education & Yoga Practices(non-gradial) |           |
| 2    | BSCAG-Fundamentals of Genetics                                 | 4220      |
| 3    | BSCAG-Soil and Water Conservation                              | 4221      |
| 4    | BSCAG-Manures, Fertilizers and Soil Fertility Management       | 4222      |
| 5    | BSCAG-Fundamentals of Plant Pathology                          | 4223      |
| 6    | BSCAG-Fundamentals of Horticulture                             | 4224      |
| 7    | BSCAG-Principles of Seed Technology                            | 4225      |
| 8    | BSCAG-Fundamentals of Agricultural Extension Education         | 4226      |
| 9    | BSCAG-Livestock Production and Management                      | 4227      |
| 10   | BSCAG-Agri-informatics and Computer Application                | 4228      |
| 11   | BSCAG-Agricultural Heritage                                    | 4229      |

Print(ID) 128991

Signature of Principal & Seal

- 1. Examinees having mobile and other electronic gadgets in their possession will not be allowed by the examination centre.
- 2. At least One Identity proof (Aadhar Card/Pan Card/ Voter Card/ Passport/Driving Licence) in original must be with the examinees during the examinations and if demanded will be shown to the invigilator.
- 3. Candidate without Face Cover/ Mask will not be allowed in the examination centre