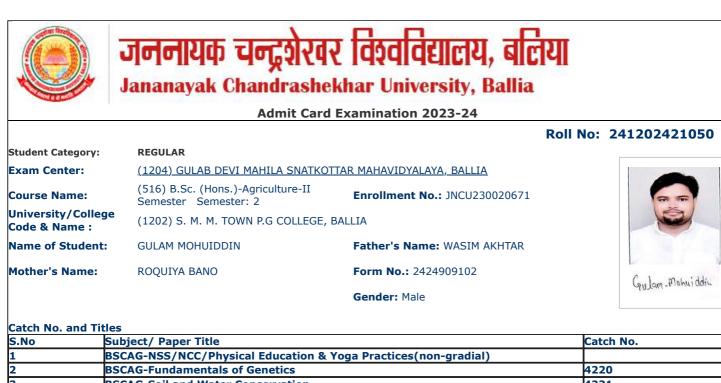

### Roll No: 241202421049

| Student Category:                   | REGULAR                                                          |                               |
|-------------------------------------|------------------------------------------------------------------|-------------------------------|
| Exam Center:                        | <u>(1204) GULAB DEVI MAHILA SNATKOTTAR MAHAVIDYALAYA, BALLIA</u> |                               |
| Course Name:                        | (516) B.Sc. (Hons.)-Agriculture-II<br>Semester Semester: 2       | Enrollment No.: JNCU230020768 |
| University/College<br>Code & Name : | (1202) S. M. M. TOWN P.G COLLEGE, BAI                            | LLIA                          |
| Name of Student:                    | GARIMA JOSHI                                                     | Father's Name: SURESH JOSHI   |
| Mother's Name:                      | SHEELA DEVI                                                      | Form No.: 2424909099          |
|                                     |                                                                  | Gender: Female                |