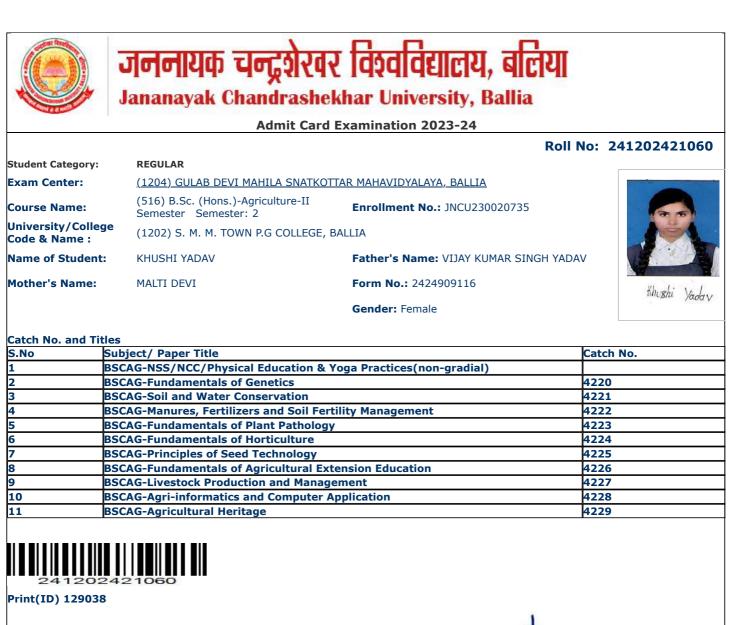

#### Roll No: 241202421061 REGULAR Student Category: Exam Center: (1204) GULAB DEVI MAHILA SNATKOTTAR MAHAVIDYALAYA, BALLIA (516) B.Sc. (Hons.)-Agriculture-II Course Name: Enrollment No.: JNCU230020791 Semester Semester: 2 University/College (1202) S. M. M. TOWN P.G COLLEGE, BALLIA Code & Name : Name of Student: **KIRTI MAURYA** Father's Name: LAL SAHAB VERMA Mother's Name: SHARDA DEVI Form No.: 2424909117 Kinti Mawuya Gender: Female

#### Catch No. and Titles

| S.No | Subject/ Paper Title                                           | Catch No. |
|------|----------------------------------------------------------------|-----------|
| 1    | BSCAG-NSS/NCC/Physical Education & Yoga Practices(non-gradial) |           |
| 2    | BSCAG-Fundamentals of Genetics                                 | 4220      |
| 3    | BSCAG-Soil and Water Conservation                              | 4221      |
| 4    | BSCAG-Manures, Fertilizers and Soil Fertility Management       | 4222      |
| 5    | BSCAG-Fundamentals of Plant Pathology                          | 4223      |
| 6    | BSCAG-Fundamentals of Horticulture                             | 4224      |
| 7    | BSCAG-Principles of Seed Technology                            | 4225      |
| 8    | BSCAG-Fundamentals of Agricultural Extension Education         | 4226      |
| 9    | BSCAG-Livestock Production and Management                      | 4227      |
| 10   | BSCAG-Agri-informatics and Computer Application                | 4228      |
| 11   | BSCAG-Agricultural Heritage                                    | 4229      |

Print(ID) 128991

Signature of Principal & Seal

- 1. Examinees having mobile and other electronic gadgets in their possession will not be allowed by the examination centre.
- 2. At least One Identity proof (Aadhar Card/Pan Card/ Voter Card/ Passport/Driving Licence) in original must be with the examinees during the examinations and if demanded will be shown to the invigilator.
- 3. Candidate without Face Cover/ Mask will not be allowed in the examination centre