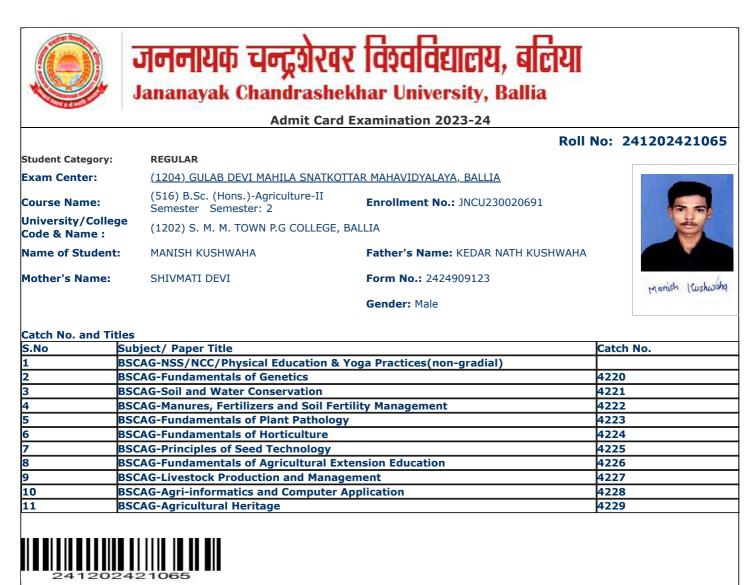

### Roll No: 241202421049

| Student Category:                   | REGULAR                                                          |                               |
|-------------------------------------|------------------------------------------------------------------|-------------------------------|
| Exam Center:                        | <u>(1204) GULAB DEVI MAHILA SNATKOTTAR MAHAVIDYALAYA, BALLIA</u> |                               |
| Course Name:                        | (516) B.Sc. (Hons.)-Agriculture-II<br>Semester Semester: 2       | Enrollment No.: JNCU230020768 |
| University/College<br>Code & Name : | (1202) S. M. M. TOWN P.G COLLEGE, BAI                            | LLIA                          |
| Name of Student:                    | GARIMA JOSHI                                                     | Father's Name: SURESH JOSHI   |
| Mother's Name:                      | SHEELA DEVI                                                      | Form No.: 2424909099          |
|                                     |                                                                  | Gender: Female                |

### Catch No. and Titles

| S.No | Subject/ Paper Title                                           | Catch No. |
|------|----------------------------------------------------------------|-----------|
| 1    | BSCAG-NSS/NCC/Physical Education & Yoga Practices(non-gradial) |           |
| 2    | BSCAG-Fundamentals of Genetics                                 | 4220      |
| 3    | BSCAG-Soil and Water Conservation                              | 4221      |
| 4    | BSCAG-Manures, Fertilizers and Soil Fertility Management       | 4222      |
| 5    | BSCAG-Fundamentals of Plant Pathology                          | 4223      |
| 6    | BSCAG-Fundamentals of Horticulture                             | 4224      |
| 7    | BSCAG-Principles of Seed Technology                            | 4225      |
| 8    | BSCAG-Fundamentals of Agricultural Extension Education         | 4226      |
| 9    | BSCAG-Livestock Production and Management                      | 4227      |
| 10   | BSCAG-Agri-informatics and Computer Application                | 4228      |
| 11   | BSCAG-Agricultural Heritage                                    | 4229      |

Print(ID) 128944

Signature of Principal & Seal

- 1. Examinees having mobile and other electronic gadgets in their possession will not be allowed by the examination centre.
- 2. At least One Identity proof (Aadhar Card/Pan Card/ Voter Card/ Passport/Driving Licence) in original must be with the examinees during the examinations and if demanded will be shown to the invigilator.
- 3. Candidate without Face Cover/ Mask will not be allowed in the examination centre