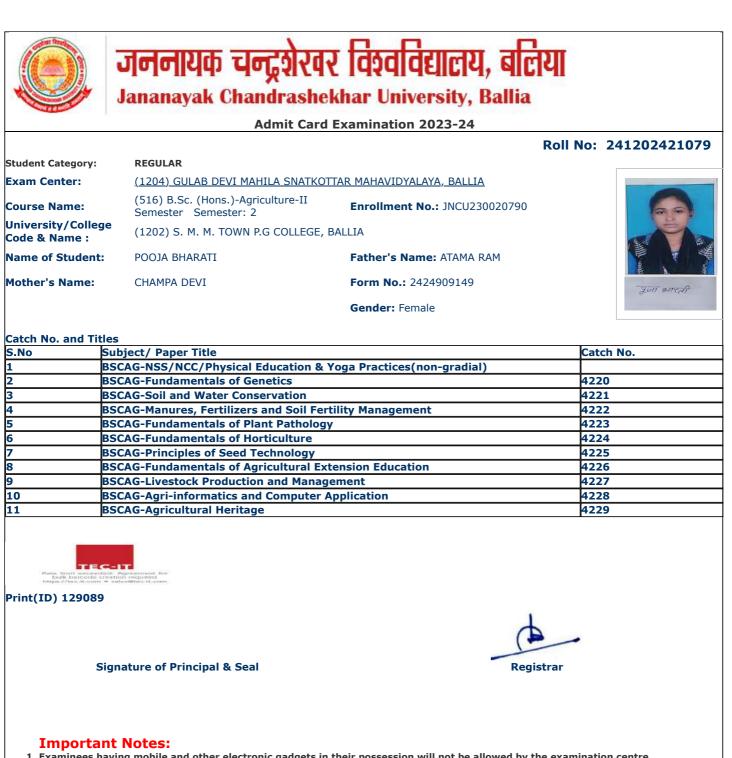

| Subject/ Paper Title                                           | Catch No.                                                                                                                                                                                                                                                                                                                                                                                                                                                                                                                                          |
|----------------------------------------------------------------|----------------------------------------------------------------------------------------------------------------------------------------------------------------------------------------------------------------------------------------------------------------------------------------------------------------------------------------------------------------------------------------------------------------------------------------------------------------------------------------------------------------------------------------------------|
| BSCAG-NSS/NCC/Physical Education & Yoga Practices(non-gradial) |                                                                                                                                                                                                                                                                                                                                                                                                                                                                                                                                                    |
| BSCAG-Fundamentals of Genetics                                 | 4220                                                                                                                                                                                                                                                                                                                                                                                                                                                                                                                                               |
| BSCAG-Soil and Water Conservation                              | 4221                                                                                                                                                                                                                                                                                                                                                                                                                                                                                                                                               |
| BSCAG-Manures, Fertilizers and Soil Fertility Management       | 4222                                                                                                                                                                                                                                                                                                                                                                                                                                                                                                                                               |
| BSCAG-Fundamentals of Plant Pathology                          | 4223                                                                                                                                                                                                                                                                                                                                                                                                                                                                                                                                               |
| BSCAG-Fundamentals of Horticulture                             | 4224                                                                                                                                                                                                                                                                                                                                                                                                                                                                                                                                               |
| BSCAG-Principles of Seed Technology                            | 4225                                                                                                                                                                                                                                                                                                                                                                                                                                                                                                                                               |
| BSCAG-Fundamentals of Agricultural Extension Education         | 4226                                                                                                                                                                                                                                                                                                                                                                                                                                                                                                                                               |
| BSCAG-Livestock Production and Management                      | 4227                                                                                                                                                                                                                                                                                                                                                                                                                                                                                                                                               |
| BSCAG-Agri-informatics and Computer Application                | 4228                                                                                                                                                                                                                                                                                                                                                                                                                                                                                                                                               |
| BSCAG-Agricultural Heritage                                    | 4229                                                                                                                                                                                                                                                                                                                                                                                                                                                                                                                                               |
|                                                                | BSCAG-NSS/NCC/Physical Education & Yoga Practices(non-gradial)         BSCAG-Fundamentals of Genetics         BSCAG-Soil and Water Conservation         BSCAG-Manures, Fertilizers and Soil Fertility Management         BSCAG-Fundamentals of Plant Pathology         BSCAG-Fundamentals of Horticulture         BSCAG-Principles of Seed Technology         BSCAG-Fundamentals of Agricultural Extension Education         BSCAG-Fundamentals of Agricultural Extension Education         BSCAG-Fundamentals of Agricultural Extension Education |