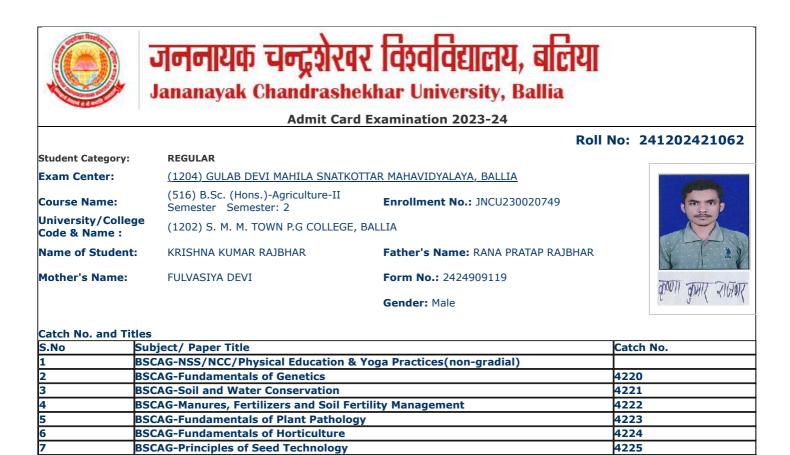

#### Roll No: 241202421061 REGULAR Student Category: Exam Center: (1204) GULAB DEVI MAHILA SNATKOTTAR MAHAVIDYALAYA, BALLIA (516) B.Sc. (Hons.)-Agriculture-II Course Name: Enrollment No.: JNCU230020791 Semester Semester: 2 University/College (1202) S. M. M. TOWN P.G COLLEGE, BALLIA Code & Name : Name of Student: **KIRTI MAURYA** Father's Name: LAL SAHAB VERMA Mother's Name: SHARDA DEVI Form No.: 2424909117 Kinti Mawuya Gender: Female

#### Catch No. and Titles

| S.No | Subject/ Paper Title                                           | Catch No. |
|------|----------------------------------------------------------------|-----------|
| 1    | BSCAG-NSS/NCC/Physical Education & Yoga Practices(non-gradial) |           |
| 2    | BSCAG-Fundamentals of Genetics                                 | 4220      |
| 3    | BSCAG-Soil and Water Conservation                              | 4221      |
| 4    | BSCAG-Manures, Fertilizers and Soil Fertility Management       | 4222      |
| 5    | BSCAG-Fundamentals of Plant Pathology                          | 4223      |
| 6    | BSCAG-Fundamentals of Horticulture                             | 4224      |
| 7    | BSCAG-Principles of Seed Technology                            | 4225      |
| 8    | BSCAG-Fundamentals of Agricultural Extension Education         | 4226      |
| 9    | BSCAG-Livestock Production and Management                      | 4227      |
| 10   | BSCAG-Agri-informatics and Computer Application                | 4228      |
| 11   | BSCAG-Agricultural Heritage                                    | 4229      |

Print(ID) 128991

Signature of Principal & Seal

- 1. Examinees having mobile and other electronic gadgets in their possession will not be allowed by the examination centre.
- 2. At least One Identity proof (Aadhar Card/Pan Card/ Voter Card/ Passport/Driving Licence) in original must be with the examinees during the examinations and if demanded will be shown to the invigilator.
- 3. Candidate without Face Cover/ Mask will not be allowed in the examination centre