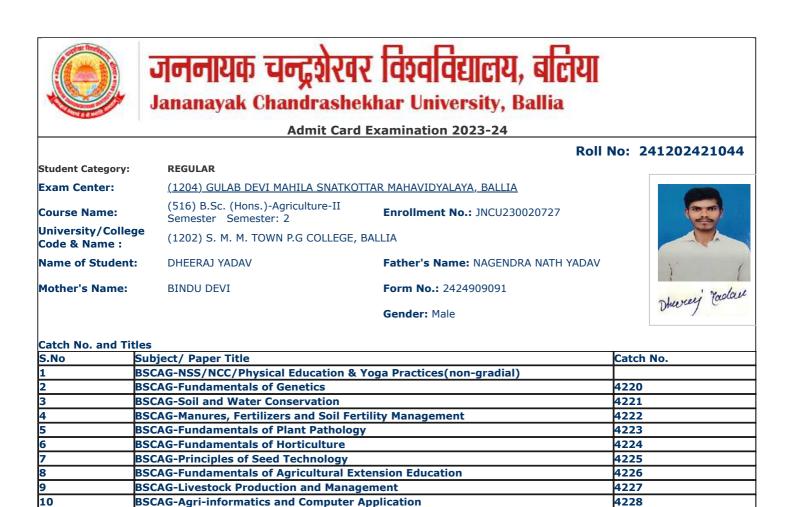

Catch No. and Titles Subject/ Paper Title S.No Catch No. BSCAG-NSS/NCC/Physical Education & Yoga Practices(non-gradial) 2 BSCAG-Fundamentals of Genetics 4220 3 BSCAG-Soil and Water Conservation 4221 4 BSCAG-Manures, Fertilizers and Soil Fertility Management 4222 5 BSCAG-Fundamentals of Plant Pathology 4223 6 **BSCAG-Fundamentals of Horticulture** 4224 7 4225 BSCAG-Principles of Seed Technology 8 BSCAG-Fundamentals of Agricultural Extension Education 4226 9 BSCAG-Livestock Production and Management 4227 4228 10 BSCAG-Agri-informatics and Computer Application 11 BSCAG-Agricultural Heritage 4229