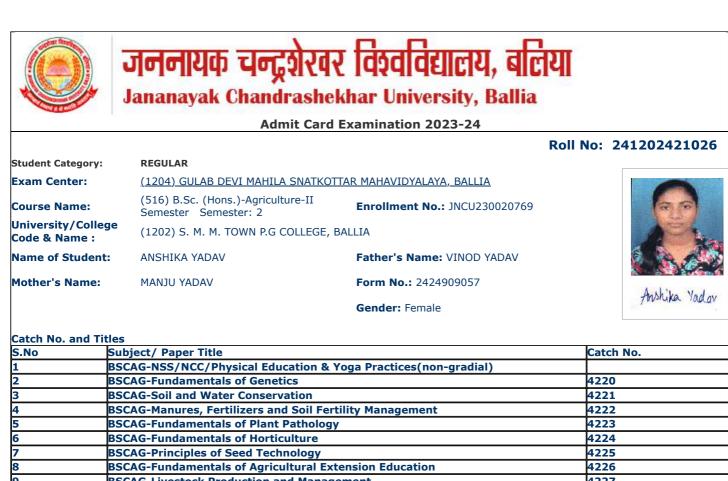

| Catch | No. | and | Titles |
|-------|-----|-----|--------|
|       |     |     |        |

| S.No | Subject/ Paper Title                                           | Catch No. |
|------|----------------------------------------------------------------|-----------|
| 1    | BSCAG-NSS/NCC/Physical Education & Yoga Practices(non-gradial) |           |
| 2    | BSCAG-Fundamentals of Genetics                                 | 4220      |
| 3    | BSCAG-Soil and Water Conservation                              | 4221      |
| 4    | BSCAG-Manures, Fertilizers and Soil Fertility Management       | 4222      |
| 5    | BSCAG-Fundamentals of Plant Pathology                          | 4223      |
| 6    | BSCAG-Fundamentals of Horticulture                             | 4224      |
| 7    | BSCAG-Principles of Seed Technology                            | 4225      |
| 8    | BSCAG-Fundamentals of Agricultural Extension Education         | 4226      |
| 9    | BSCAG-Livestock Production and Management                      | 4227      |
| 10   | BSCAG-Agri-informatics and Computer Application                | 4228      |
| 11   | BSCAG-Agricultural Heritage                                    | 4229      |