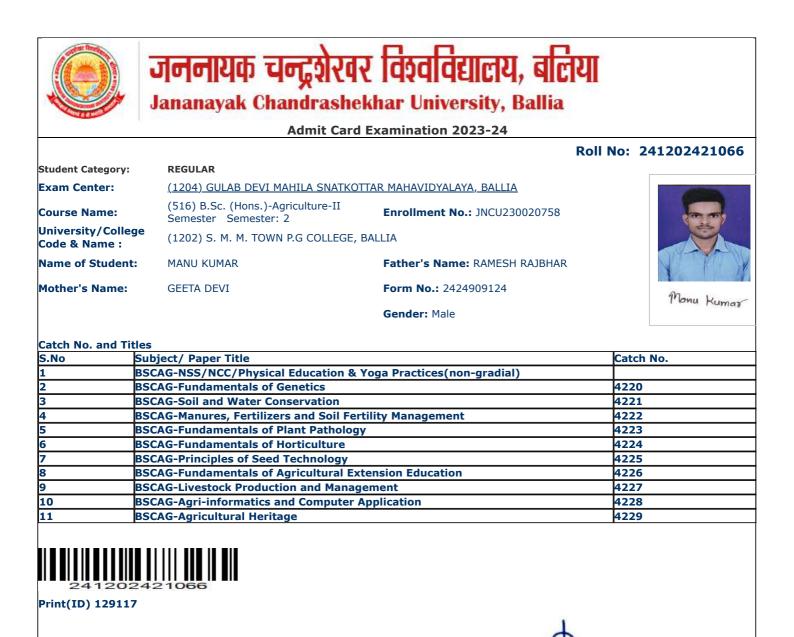

#### Roll No: 241202421051 REGULAR Student Category: Exam Center: (1204) GULAB DEVI MAHILA SNATKOTTAR MAHAVIDYALAYA, BALLIA (516) B.Sc. (Hons.)-Agriculture-II Enrollment No.: JNCU230020757 Course Name: Semester Semester: 2 University/College (1202) S. M. M. TOWN P.G COLLEGE, BALLIA Code & Name : Name of Student: HARSH RAI Father's Name: ARUN KUMAR RAI Mother's Name: SEEMA RAI Form No.: 2424909103 Gender: Male

#### Catch No. and Titles

| S.No | Subject/ Paper Title                                           | Catch No. |
|------|----------------------------------------------------------------|-----------|
| 1    | BSCAG-NSS/NCC/Physical Education & Yoga Practices(non-gradial) |           |
| 2    | BSCAG-Fundamentals of Genetics                                 | 4220      |
| 3    | BSCAG-Soil and Water Conservation                              | 4221      |
| 4    | BSCAG-Manures, Fertilizers and Soil Fertility Management       | 4222      |
| 5    | BSCAG-Fundamentals of Plant Pathology                          | 4223      |
| 6    | BSCAG-Fundamentals of Horticulture                             | 4224      |
| 7    | BSCAG-Principles of Seed Technology                            | 4225      |
| 3    | BSCAG-Fundamentals of Agricultural Extension Education         | 4226      |
| 9    | BSCAG-Livestock Production and Management                      | 4227      |
| 10   | BSCAG-Agri-informatics and Computer Application                | 4228      |
| 11   | BSCAG-Agricultural Heritage                                    | 4229      |

Print(ID) 129007

Signature of Principal & Seal