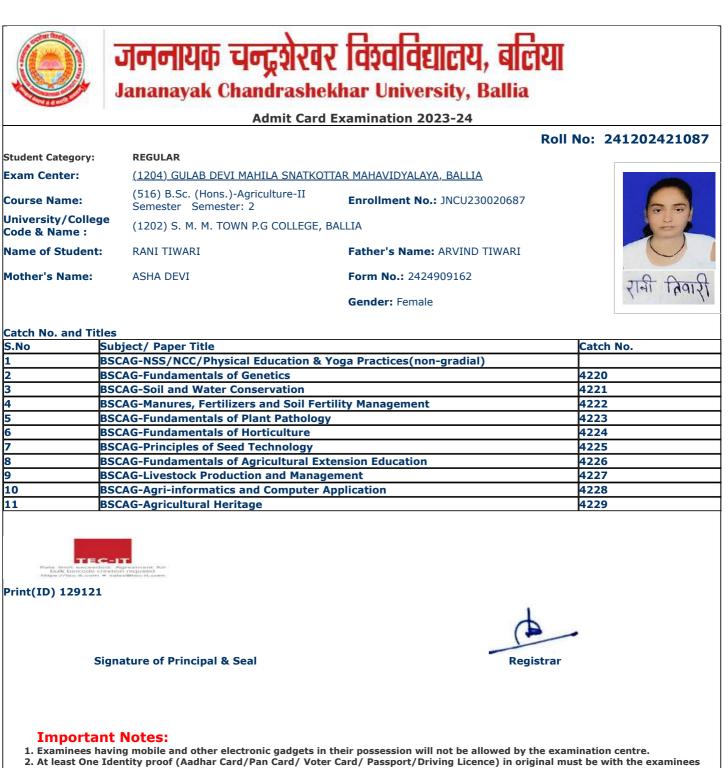

| Catch | No. | and | Titles |
|-------|-----|-----|--------|
|       |     |     |        |

| S.No | Subject/ Paper Title                                           | Catch No. |
|------|----------------------------------------------------------------|-----------|
| 1    | BSCAG-NSS/NCC/Physical Education & Yoga Practices(non-gradial) |           |
| 2    | BSCAG-Fundamentals of Genetics                                 | 4220      |
| 3    | BSCAG-Soil and Water Conservation                              | 4221      |
| 4    | BSCAG-Manures, Fertilizers and Soil Fertility Management       | 4222      |
| 5    | BSCAG-Fundamentals of Plant Pathology                          | 4223      |
| 6    | BSCAG-Fundamentals of Horticulture                             | 4224      |
| 7    | BSCAG-Principles of Seed Technology                            | 4225      |
| 8    | BSCAG-Fundamentals of Agricultural Extension Education         | 4226      |
| 9    | BSCAG-Livestock Production and Management                      | 4227      |
| 10   | BSCAG-Agri-informatics and Computer Application                | 4228      |
| 11   | BSCAG-Agricultural Heritage                                    | 4229      |