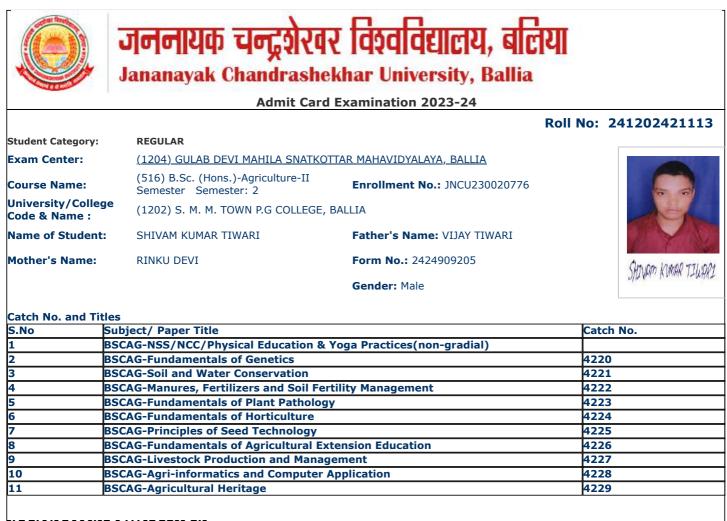

#### Roll No: 241202421012 REGULAR Student Category: Exam Center: (1204) GULAB DEVI MAHILA SNATKOTTAR MAHAVIDYALAYA, BALLIA (516) B.Sc. (Hons.)-Agriculture-II Enrollment No.: JNCU230020728 Course Name: Semester Semester: 2 University/College (1202) S. M. M. TOWN P.G COLLEGE, BALLIA Code & Name : Name of Student: **AKASH TIWARI** Father's Name: SHASHIKANT TIWARI Mother's Name: **KUSUM TIWARI** Form No.: 2424909037 Akash Tiwari Gender: Male

#### Catch No. and Titles

| S.No | Subject/ Paper Title                                           | Catch No. |
|------|----------------------------------------------------------------|-----------|
| 1    | BSCAG-NSS/NCC/Physical Education & Yoga Practices(non-gradial) |           |
| 2    | BSCAG-Fundamentals of Genetics                                 | 4220      |
| 3    | BSCAG-Soil and Water Conservation                              | 4221      |
| 4    | BSCAG-Manures, Fertilizers and Soil Fertility Management       | 4222      |
| 5    | BSCAG-Fundamentals of Plant Pathology                          | 4223      |
| 6    | BSCAG-Fundamentals of Horticulture                             | 4224      |
| 7    | BSCAG-Principles of Seed Technology                            | 4225      |
| 8    | BSCAG-Fundamentals of Agricultural Extension Education         | 4226      |
| 9    | BSCAG-Livestock Production and Management                      | 4227      |
| 10   | BSCAG-Agri-informatics and Computer Application                | 4228      |
| 11   | BSCAG-Agricultural Heritage                                    | 4229      |

Print(ID) 128938

Signature of Principal & Seal

- 1. Examinees having mobile and other electronic gadgets in their possession will not be allowed by the examination centre.
- 2. At least One Identity proof (Aadhar Card/Pan Card/ Voter Card/ Passport/Driving Licence) in original must be with the examinees during the examinations and if demanded will be shown to the invigilator.
- 3. Candidate without Face Cover/ Mask will not be allowed in the examination centre