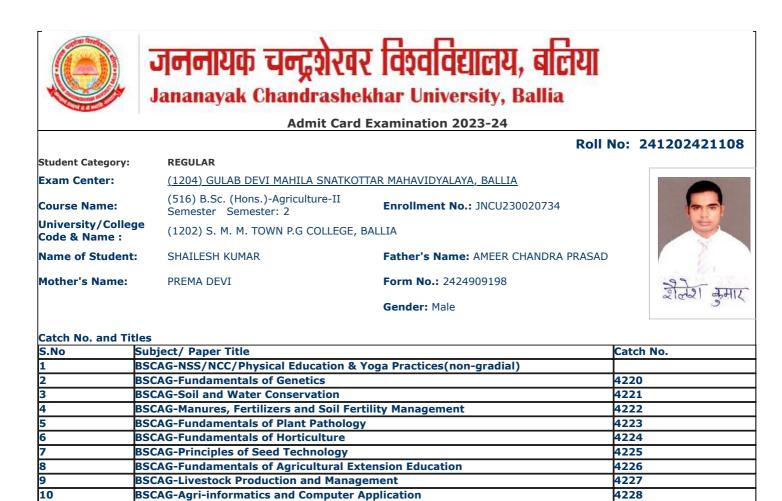

| Catch | No. | and | Titles |
|-------|-----|-----|--------|
|       |     |     |        |

| S.No | Subject/ Paper Title                                           | Catch No. |
|------|----------------------------------------------------------------|-----------|
| 1    | BSCAG-NSS/NCC/Physical Education & Yoga Practices(non-gradial) |           |
| 2    | BSCAG-Fundamentals of Genetics                                 | 4220      |
| 3    | BSCAG-Soil and Water Conservation                              | 4221      |
| 4    | BSCAG-Manures, Fertilizers and Soil Fertility Management       | 4222      |
| 5    | BSCAG-Fundamentals of Plant Pathology                          | 4223      |
| 6    | BSCAG-Fundamentals of Horticulture                             | 4224      |
| 7    | BSCAG-Principles of Seed Technology                            | 4225      |
| 8    | BSCAG-Fundamentals of Agricultural Extension Education         | 4226      |
| 9    | BSCAG-Livestock Production and Management                      | 4227      |
| 10   | BSCAG-Agri-informatics and Computer Application                | 4228      |
| 11   | BSCAG-Agricultural Heritage                                    | 4229      |